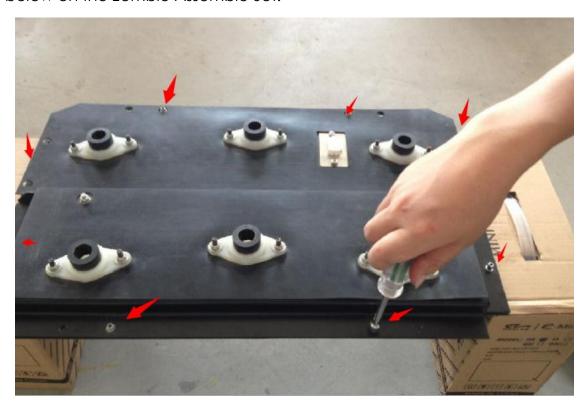

## TO SERVICE THE HEADER LIGHT BOX LED LIGHTING;

1. Remove all of the 13 security bolts in the locations shown below. Remove the Header Graphics panel.

2. Remove the bolts from the straps that are holding the LED Light strips in place. You can then remove the LED Light strips for replacement or service.