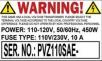

## 12-1 CABINET GRAPHICS & LABELS

**AREAS** 

110-120V/ AC VERSION

**FUSE RATING ID LABELS** 

WARNING! POWER: 220-240V~, 50/60Hz, 450W USE TYPE: 110V/230V, 10 A SER. NO.: PVZ220SAE-

220-240V VERSION

MARQUEE HEADER (2 PC.)