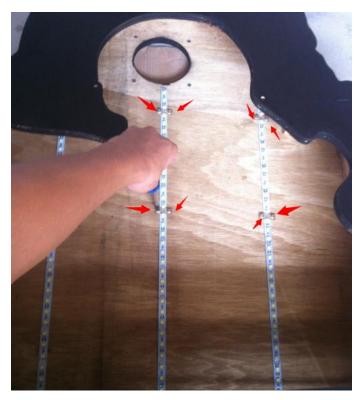

## TO SERVICE THE HEADER LIGHT BOX LED LIGHTING;

1. Remove all of the 13 security bolts in the locations shown below. Remove the Header Graphics panel.

2. Remove the bolts from the straps that are holding the LED Light strips in place. You can then remove the LED Light strips for replacement or service.