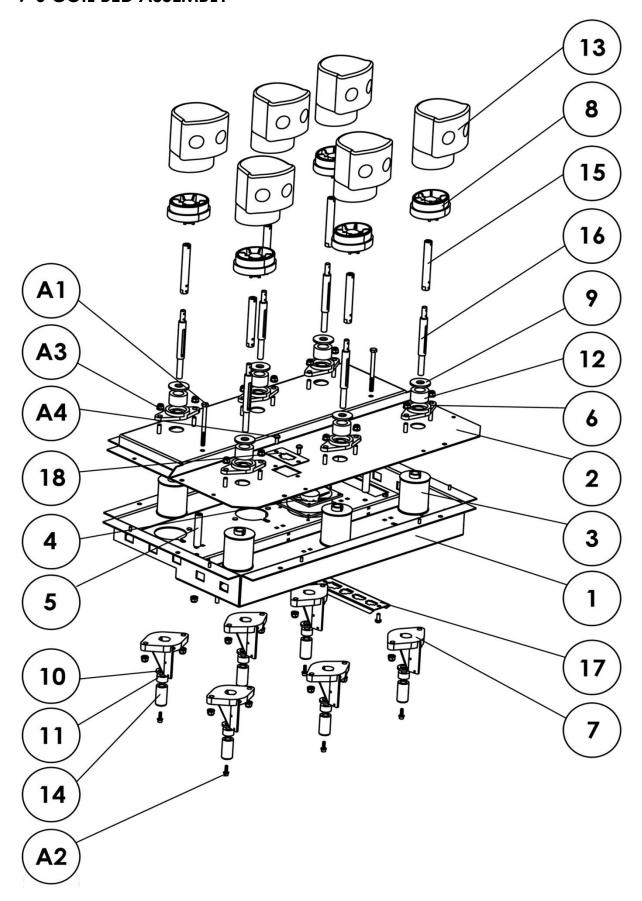

## 9-6 COIL BED ASSEMBLY

# PvZ Zombie Coil Bed Mechanism Assembly Drawing

| NO. | Part's Name              | Material        | Quantity |
|-----|--------------------------|-----------------|----------|
| A4  | M4X15                    |                 | 4        |
| А3  | M6                       |                 | 24       |
| A2  | M5X15                    |                 | 6        |
| A1  | M6X80                    |                 | 2        |
| 18  | Socket Panel 2           | Stainless Steel | 1        |
| 17  | Socket Panel 1           | Stainless Steel | 1        |
| 16  | Coil Core                | DT8             | 6        |
| 15  | Coil Shaft               | Aluminum        | 6        |
| 14  | Sensor Cover             | Aluminum        | 6        |
| 13  | Zombie Character         | PVC             | 6        |
| 12  | Upper Shockproof Rubber  | NBR             | 6        |
| 11  | Bottom Shockproof Rubber | NBR             | 6        |
| 10  | Upper Ring               | ABS             | 6        |
| 9   | Bottom Ring              | ABS             | 6        |
| 8   | Zombie Seat              | ABS             | 6        |
| 7   | Coil Bottom Holder       | ABS             | 6        |
| 6   | Coil Upper Holder        | ABS             | 6        |
| 5   | Connecting Pole          | Q235            | 2        |
| 4   | Fan                      |                 | 1        |
| 3   | Coil                     |                 | 6        |
| 2   | Upper Panel              | Q235            | 1        |
| 1   | Bottom Panel             | Q235            | 1        |