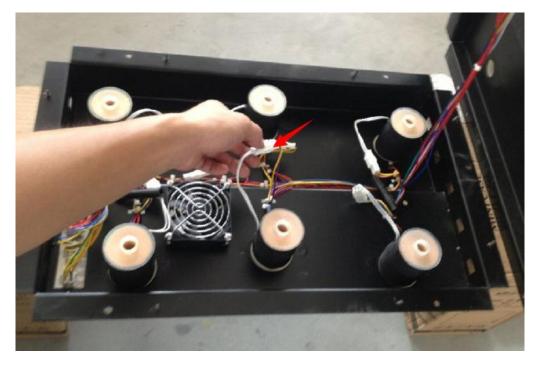

8. In 2 places use a 10mm Hexagon Socket wrench to remove the 2 bolts as pictured below on the Zombie Coil Bed Assembly Set.

9. After removing the metal cover, open the Coil Bed Metal Box, disconnect the wire connector, and remove the Coil Bed.