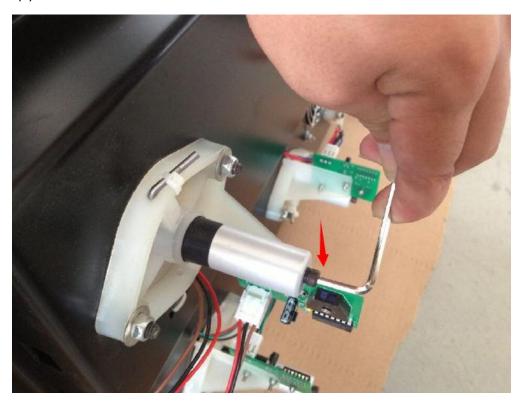

6. Carefully cut the wire tie & remove the key pin which will allow you to remove the Zombie Character and shaft.

7. Use a 7mm Hexagon Socket wrench to remove the 8 hex bolts as pictured below on the Zombie Assemble Set.

8. In 2 places use a 10mm Hexagon Socket wrench to remove the 2 bolts as pictured below on the Zombie Coil Bed Assembly Set.

9. After removing the metal cover, open the Coil Bed Metal Box, disconnect the wire connector, and remove the Coil Bed.