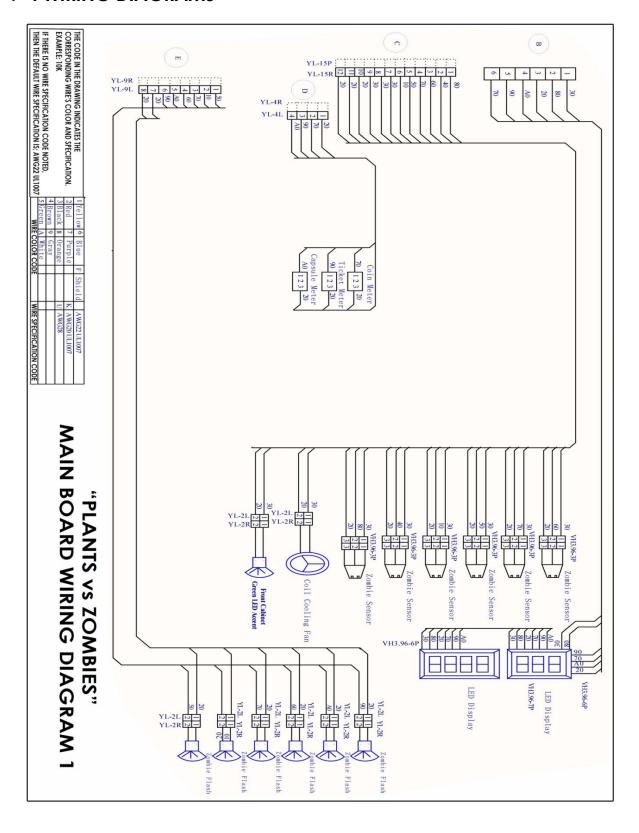

mbie<br>Jump<br>Drive 2+ | Zombie<br>Jump<br>Drive 3 | Zombie<br>Jump<br>Drive 3+ | Zombie<br>Jump<br>Drive 4 | Zombie<br>Jump<br>Drive 4+ |
|     |           | I/O Port | 35V-5                            | C5                               | 35V-6                     | C6                         |                           |                            |                           |                            |
|     |           | Function | Zombie<br>Jump<br>Drive 5        | Zombie<br>Jump<br>Drive 5+       | Zombie<br>Jump<br>Drive 6 | Zombie<br>Jump<br>Drive 6+ |                           |                            |                           |                            |

| 4 | 5 | 6 |
|---|---|---|
| 1 | 2 | 3 |

GAME MACHINE ZOMBIE COIL SEQUENCE REFERENCE

#### 9-4 WIRING DIAGRAMS



## 9-5 WIRING DIAGRAMS CONTINUED



## 9-6 COIL BED ASSEMBLY



# PvZ Zombie Coil Bed Mechanism Assembly Drawing

| NO. | Part's Name              | Material        | Quantity |
|-----|--------------------------|-----------------|----------|
| A4  | M4X15                    |                 | 4        |
| А3  | M6                       |                 | 24       |
| A2  | M5X15                    |                 | 6        |
| A1  | M6X80                    |                 | 2        |
| 18  | Socket Panel 2           | Stainless Steel | 1        |
| 17  | Socket Panel 1           | Stainless Steel | 1        |
| 16  | Coil Core                | DT8             | 6        |
| 15  | Coil Shaft               | Aluminum        | 6        |
| 14  | Sensor Cover             | Aluminum