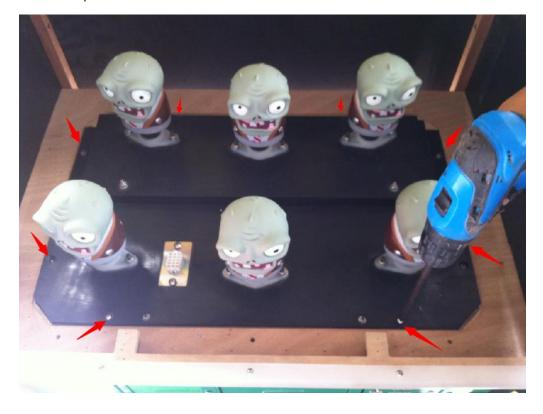

4. Remove the 8 pcs, bolts that are holding the Zombie Coil Bed Assembly to the cabinetry. . you can now safely transfer the entire Zombie Coil Bed Assembly for service or replacement.

5. For removing one or all of the Zombie individual coil units, remove this center hex bolt(s) in the center base of each of the Zombies.

6. Carefully cut the wire tie & remove the key pin which will allow you to remove the Zombie Character and shaft.

7. Use a 7mm Hexagon Socket wrench to remove the 8 hex bolts as pictured below on the Zombie Assemble Set.

8. In 2 places use a 10mm Hexagon Socket wrench to remove the 2 bolts as pictured below on the Zombie Coil Bed Assembly Set.

9. After removing the metal cover, open the Coil Bed Metal Box, disconnect the wire connector, and remove the Coil Bed.