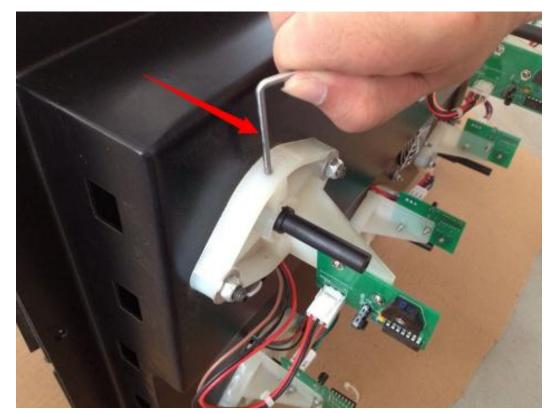

## 11-2 TO REMOVE THE HEADER LIGHT BOX ASSEMBLY

1. Using a 10mm Hexagonal Socket wrench, remove 4 bolts as pictured below from inside the base cabinet through the back service door and below the header graphic light box. Disconnect the wire connector as shown, and then remove the whole header graphic light box assembly from the base.