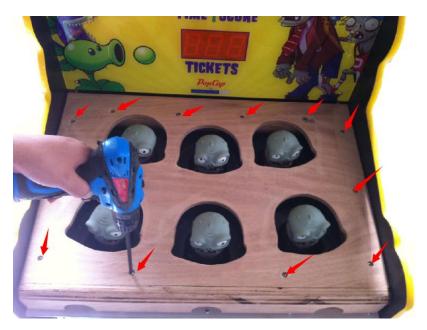

## 11-1 ACCESSING THE COIL BED:

1. Remove the 15 pcs, security bolts and cup washers that hold the playfield cover panel. Carefully remove the panel by lifting straight up and over the Zombie PVC Characters.

2. Remove the 12 pcs, bolts on the Zombie Base Wooden Frame Cover, then lift off this wooden cover.

3. Remove the 8 pcs, bolts that are holding the Zombie Base Wooden Frame. Lift off and remove this wooden frame.

4. Remove the 8 pcs, bolts that are holding the Zombie Coil Bed Assembly to the cabinetry. . you can now safely transfer the entire Zombie Coil Bed Assembly for service or replacement.

5. For removing one or all of the Zombie individual coil units, remove this center hex bolt(s) in the center base of each of the Zombies.