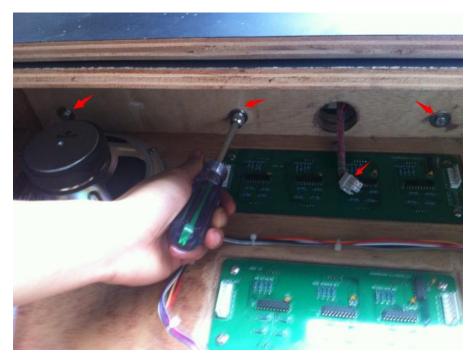

## 11-2 TO REMOVE THE HEADER LIGHT BOX ASSEMBLY

1. Using a 10mm Hexagonal Socket wrench, remove 4 bolts as pictured below from inside the base cabinet through the back service door and below the header graphic light box. Disconnect the wire connector as shown, and then remove the whole header graphic light box assembly from the base.