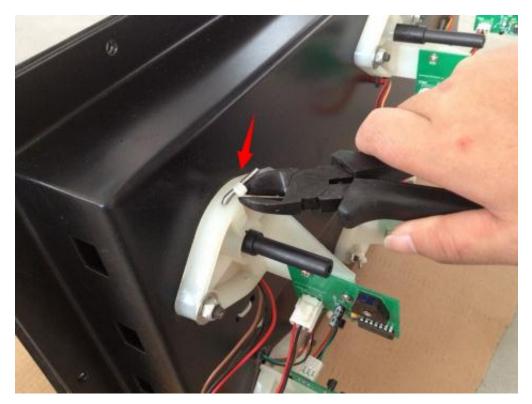

## 11-2 TO REMOVE THE HEADER LIGHT BOX ASSEMBLY

1. Using a 10mm Hexagonal Socket wrench, remove 4 bolts as pictured below from inside the base cabinet through the back service door and below the header graphic light box. Disconnect the wire connector as shown, and then remove the whole header graphic light box assembly from the base.