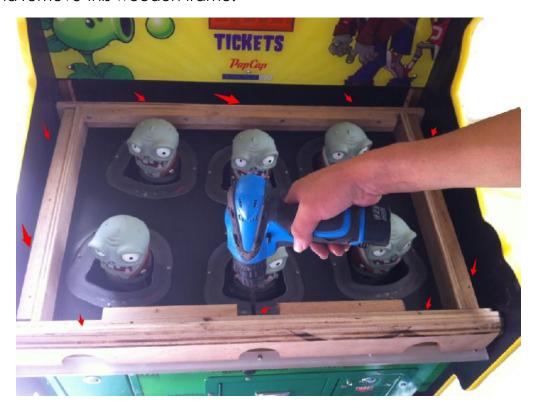

## 11-1 ACCESSING THE COIL BED:

1. Remove the 15 pcs, security bolts and cup washers that hold the playfield cover panel. Carefully remove the panel by lifting straight up and over the Zombie PVC Characters.

2. Remove the 12 pcs, bolts on the Zombie Base Wooden Frame Cover, then lift off this wooden cover.

3. Remove the 8 pcs, bolts that are holding the Zombie Base Wooden Frame. Lift off and remove this wooden frame.

4. Remove the 8 pcs, bolts that are holding the Zombie Coil Bed Assembly to the cabinetry. . you can now safely transfer the entire Zombie Coil Bed Assembly for service or replacement.

5. For removing one or all of the Zombie individual coil units, remove this center hex bolt(s) in the center base of each of the Zombies.