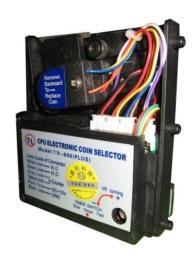

#### 7. COIN HANDLING

#### 7-1 INSTRUCTION FOR ELECTRONIC COIN COMPARATOR TYPE

A. REMOVE THE PLASTIC COIN FROM COIN SLOT, REPLACE WITH THE DESIRED TOKEN OR COIN INSIDE THE SPRING TENSIONED COIN HOLDER.

B. LOOSEN BOLTS AT THE BACK OF COIN ENTRANCE. USE THE DESIRED COIN DIAMETER TO ADJUST SPACE AT THE BACK OF COIN ENTRANCE. AVOID ERROR CAUSED BY LARGE DIAMETER TOKENS.

C. ADJUST FOR GAME MAIN BOARD PULSE RATE NEEDS. CHOOSE COIN LONG SHORT AND FAST SLOW THREE PHASE SWITCH (TIMER SWITCH): 30MS IS SHORT FAST SIGNAL BEST FOR MACHINES THAT HAVE HIGH POWER AND REQUIRES THE INSERT OF COINS QUICKLY, 50MS IS MIDDLE SIGNAL, BEST FOR ORDINARY MACHINES (IF NOT SPECIAL CIRCUMSTANCE, THE MACHINE USUALLY CAN USE THIS PHASE). 100MS IS LONG, SLOW SIGNAL, BEST FOR MACHINES THAT DO NOT NEED COINS INSERTED QUICKLY.

D. VR COIN CHOICE SENSITIVITY ADJUSTMENT. ANTICLOCKWISE ADJUSTMENT (—), ACCEPT SMALLER AREA OF COIN TOLERANCE, COIN TYPE FILTRATION WILL BE MORE RESTRICTED.

#### Wiring:

| • | Grey               | 7         |
|---|--------------------|-----------|
|   | Red -DC+12V        |           |
| • | White –COIN signal |           |
|   | С                  | ode Table |
| • | Black-Grounded     |           |
| • | Grey-              |           |