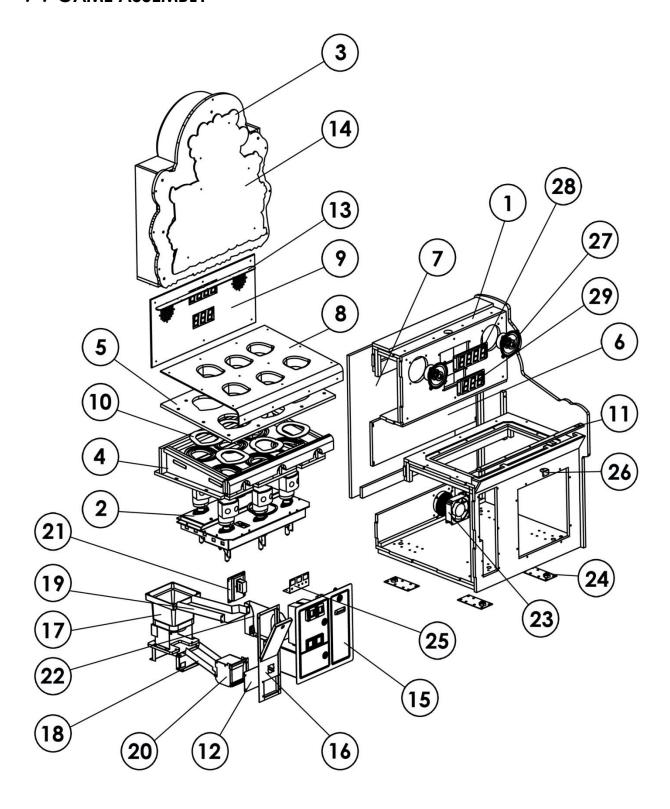

## 9-7 GAME ASSEMBLY

|     | PvZ Machine General Assembly Drawing |                     |          |  |  |  |
|-----|--------------------------------------|---------------------|----------|--|--|--|
| NO. | Part's Name                          | Material            | Quantity |  |  |  |
| 29  | 3 Digit LED Display                  |                     | 1        |  |  |  |
| 28  | 4 Digit LED Display                  |                     | 1        |  |  |  |
| 27  | Speaker                              |                     | 2        |  |  |  |
| 26  | Mallet Rope Ring                     | Stainless           | 1        |  |  |  |
| 25  | Meter Panel                          |                     | 1        |  |  |  |
| 24  | Castor Metal Panel                   |                     | 4        |  |  |  |
| 23  | Fan & Grill Cover                    |                     | 1        |  |  |  |
| 22  | Ticket Bin                           |                     | 1        |  |  |  |
| 21  | Power Socket                         |                     | 1        |  |  |  |
| 20  | Capsule Box                          |                     | 1        |  |  |  |
| 19  | Capsule Slide Entry                  | Q235                | 1        |  |  |  |
| 18  | Capsule Slide Exit                   | Q235                | 1        |  |  |  |
| 17  | Capsule Mechanism                    |                     | 1        |  |  |  |
| 16  | Capsule Door                         | Q235                | 1        |  |  |  |
| 15  | Triple Door                          | Q235                | 1        |  |  |  |
| 14  | Header Front Graphic                 | Acrylic Silk Screen |          |  |  |  |
| 13  | Display Panel LED Light              |                     | 1        |  |  |  |
| 12  | Capsule Door Cover Panel             | Blue PVC            | 1        |  |  |  |
| 11  | Playfield Front LED Light            | Acrylic             | 1        |  |  |  |
| 10  | Zombie Light                         | Acrylic             | 6        |  |  |  |
| 9   | Display panel Graphic                | Acrylic Silk Screen | 1        |  |  |  |
| 8   | Playfield Cover Panel                | Vacuum PVC          | 1        |  |  |  |
| 7   | Back Door Board                      | Plywood             | 1        |  |  |  |
| 6   | PCB Board Mounting                   | Plywood             | 1        |  |  |  |
| 5   | Zombie Base Wooden Frame Cover       | Plywood             | 1        |  |  |  |
| 4   | Zombie Base Wooden Frame             | Plywood             | 1        |  |  |  |
| 3   | Header Cabinet                       | Plywood             | 1        |  |  |  |
| 2   | Zombie Coil Bed Assembly             |                     | 1        |  |  |  |
| 1   | Wooden Cabinet                       | Plywood             | 1        |  |  |  |