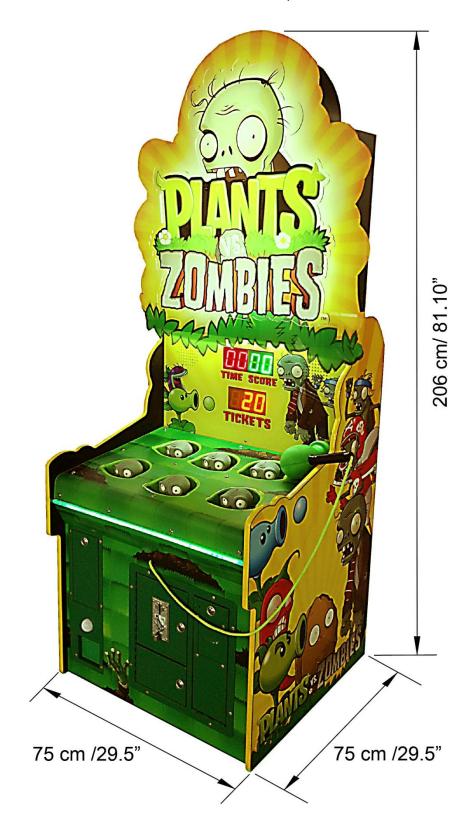

#### **SPECIFICATIONS**

**CABINET** 

MACHINE DIMENSIONS: W 75 cm (29.53") x D 75 cm (29.53")

MACHINE HEIGHT: H 206 cm (81.10") [INSTALLED]

MACHINE WEIGHT: 120 Kgs. (265 LBS.)

POWER, MAXIMUM CURRENT: 220V ~ 12 AMP [UK/EUROPE]

## **OVERALL DIMENSIONS and APPEARANCE;**