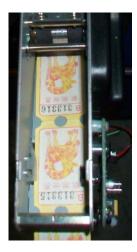

#### **8-1 INSTALLING TICKETS:**

- 1. AS SHOWN ON PICTURE1, PUSH THE METAL BLOCK UP AND LIFT THE ALUMINUM PLATE;
- 2. FEED THE TICKET THROUGH THE INSPECTING SENSOR UNTIL THEY REACH THE ROLLER AND INSTALL THE TICKET.
- 3. PRESS THE "RESET" BUTTON TO ADVANCE THE TICKETS THROUGH THE ROLLER.
- 4. INSTALL THE ALUMINUM PLATE BACK IN PLACE;
- 5. WHEN ALL TICKETS HAVE BEEN DISPENSED, AND AN UNPAID BALANCE IS HELD IN THE GAME MEMORY, PRESS THE "JP CLEAR" BUTTON ON THE MENU & ADJUSTMENT PANEL INSIDE THE COIN DOOR AREA TO DISPENSE REMAINING BALANCES. THIS WILL CLEAR ANY UNPAID TICKETS FROM MEMORY.

PICTURE 1

PICTURE 2

**SENSOR** 

PICTURE 4

PICTURE 5