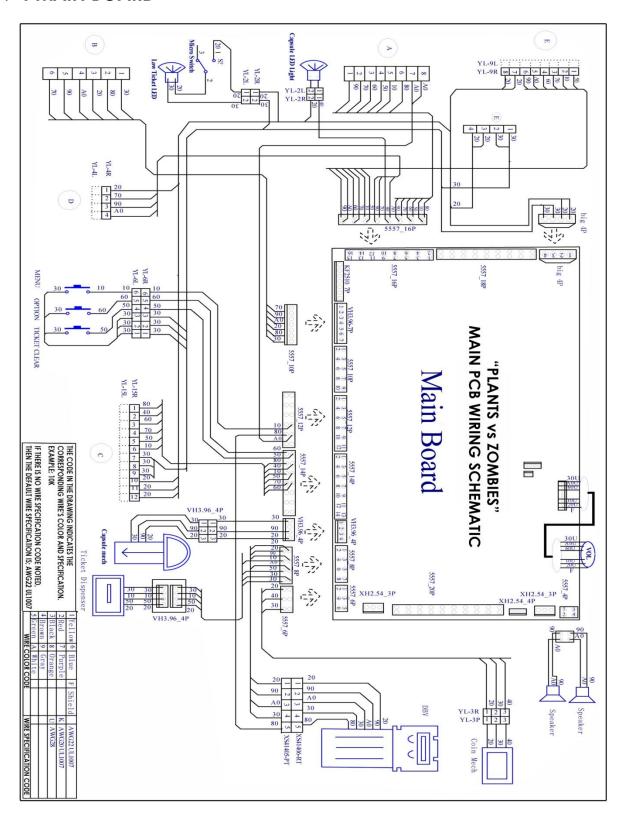

## 9-1 MAIN BOARD

# 9-2 MAIN BOARD I/O

| No. | Part             |          |                                |                              | I/O                             | BOARD De                       | tail               |                                          |                                          |                                          |
|-----|------------------|----------|--------------------------------|------------------------------|---------------------------------|--------------------------------|--------------------|------------------------------------------|------------------------------------------|------------------------------------------|
|     |                  | I/O Port | OUT10                          | OUT12                        | OUT14                           | OUT16                          | OUT18              | OUT20                                    | OUT22                                    | OUT24                                    |
| J2  | Output           | Function | Zombie 2<br>Jump<br>Signal     | Zombie 4<br>Jump<br>Signal   | Zombie 6<br>Jump<br>Signal      | Capsule<br>Indicater<br>Light  | Ticket<br>Meter    | Zombie 2<br>Jump Out<br>Warning<br>Light | Zombie 4<br>Jump Out<br>Warning<br>Light | Zombie 6<br>Jump Out<br>Warning<br>Light |
| "-  | Colpoi           | I/O Port | OUT9                           | OUT11                        | OUT13                           | OUT15                          | OUT17              | OUT19                                    | OUT21                                    | OUT23                                    |
|     |                  | Function | Zombie 1<br>Jump<br>Signal     | Zombie 3<br>Jump<br>Signal   | Zombie 5<br>Jump<br>Signal      | Jackpot<br>Meter               | Coin<br>Meter      | Zombie 1<br>Jump Out<br>Warning<br>Light | Zombie 3<br>Jump Out<br>Warning<br>Light | Zombie 5<br>Jump Out<br>Warning<br>Light |
|     |                  | I/O Port | MISO                           | MOSI                         | SS                              | SCK                            | 12V                | 5V                                       | GND                                      |                                          |
| J5  | LED              | Function | Not Used                       | LED Signal<br>1              | LED Signal<br>2                 | LED Signal<br>3                |                    |                                          |                                          |                                          |
|     |                  | I/O Port | IN10                           | IN12                         | IN14                            | IN16                           | vcc                | GND                                      |                                          |                                          |
| J7  | Input            | Function |                                |                              |                                 | Menu<br>Button                 | Board<br>Drive     |                                          |                                          |                                          |
|     |                  | I/O Port | IN9                            | IN11                         | IN13                            | IN15                           | vcc                | GND                                      |                                          |                                          |
|     |                  | Function |                                |                              |                                 |                                | DBV Drive<br>Power |                                          |                                          |                                          |
|     | Input            | I/O Port | IN18                           | IN20                         | IN22                            | IN24                           | vcc                | VCC                                      | GND                                      |                                          |
| J8  |                  | Function | Ticket Clear<br>Button         | Score<br>Sensor 1            | Score<br>Sensor 4               | Score<br>Sensor 5              |                    |                                          |                                          |                                          |
| "   |                  | I/O Port | IN17                           | IN19                         | IN21                            | IN23                           | vcc                | vcc                                      | GND                                      |                                          |
|     |                  | Function | Option<br>Button               | Score<br>Sensor 2            | Score<br>Sensor 3               | Score<br>Sensor 6              |                    |                                          |                                          |                                          |
|     | Meter            | I/O Port | GND                            | METER2                       | METER1                          | 12V                            |                    |                                          |                                          |                                          |
| J12 | Output<br>Socket | Function | Capsule<br>Mech<br>Power -     |                              | Capsule<br>Drive<br>Signal      | Capsule<br>Mech<br>Power +     |                    |                                          |                                          |                                          |
|     |                  | I/O Port | 12V                            | COINC1                       | COINI1                          | GND                            |                    |                                          |                                          |                                          |
|     | Ticket           | Function | DBV<br>Power +                 | DBV Drive                    | DBV<br>Feedback                 | DBV<br>Power -                 |                    |                                          |                                          |                                          |
| JP2 | Dispenser        | I/O Port | 12V                            | COINC1                       | COINI1                          | GND                            |                    |                                          |                                          |                                          |
|     | Socket           | Function | Ticket<br>Dispenser<br>Power + | Ticket<br>Dispenser<br>Drive | Ticket<br>Dispenser<br>Feedback | Ticket<br>Dispenser<br>Power - |                    |                                          |                                          |                                          |
|     |                  | I/O Port | 12V                            | COIN2                        | DND                             |                                |                    |                                          |                                          |                                          |
|     | Coin             | Function |                                |                              |                                 |                                |                    |                                          |                                          |                                          |
| J3  | Selector         | I/O Port | 12V                            | COIN1                        | DND                             |                                |                    |                                          |                                          |                                          |
|     | Socket           | Function | Coin<br>Selector<br>Power +    | Coin<br>Signal               | Coin<br>Selector<br>Power -     |                                |                    |                                          |                                          |                                          |

#### 9-4 WIRING DIAGRAMS