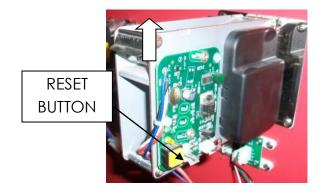

#### **8-1 INSTALLING TICKETS:**

- 1. AS SHOWN ON PICTURE1, PUSH THE METAL BLOCK UP AND LIFT THE ALUMINUM PLATE;
- 2. FEED THE TICKET THROUGH THE INSPECTING SENSOR UNTIL THEY REACH THE ROLLER AND INSTALL THE TICKET.
- 3. PRESS THE "RESET" BUTTON TO ADVANCE THE TICKETS THROUGH THE ROLLER.
- 4. INSTALL THE ALUMINUM PLATE BACK IN PLACE;
- 5. WHEN ALL TICKETS HAVE BEEN DISPENSED, AND AN UNPAID BALANCE IS HELD IN THE GAME MEMORY, PRESS THE "JP CLEAR" BUTTON ON THE MENU & ADJUSTMENT PANEL INSIDE THE COIN DOOR AREA TO DISPENSE REMAINING BALANCES. THIS WILL CLEAR ANY UNPAID TICKETS FROM MEMORY.