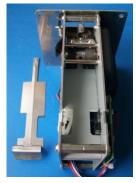

#### **8-1 INSTALLING TICKETS:**

- 1. AS SHOWN ON PICTURE1, PUSH THE METAL BLOCK UP AND LIFT THE ALUMINUM PLATE;
- 2. FEED THE TICKET THROUGH THE INSPECTING SENSOR UNTIL THEY REACH THE ROLLER AND INSTALL THE TICKET.
- 3. PRESS THE "RESET" BUTTON TO ADVANCE THE TICKETS THROUGH THE ROLLER.
- 4. INSTALL THE ALUMINUM PLATE BACK IN PLACE;
- 5. WHEN ALL TICKETS HAVE BEEN DISPENSED, AND AN UNPAID BALANCE IS HELD IN THE GAME MEMORY, PRESS THE "JP CLEAR" BUTTON ON THE MENU & ADJUSTMENT PANEL INSIDE THE COIN DOOR AREA TO DISPENSE REMAINING BALANCES. THIS WILL CLEAR ANY UNPAID TICKETS FROM MEMORY.

PICTURE 1

PICTURE 2

**SENSOR** 

PICTURE 4

PICTURE 5