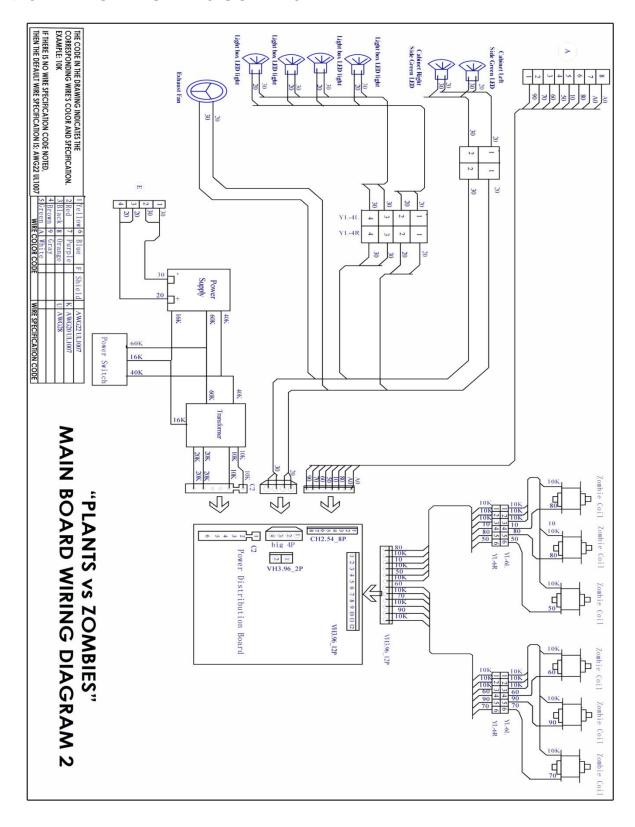

>Jump<br>Drive 3 | Zombie<br>Jump<br>Drive 3+ | Zombie<br>Jump<br>Drive 4 | Zombie<br>Jump<br>Drive 4+ |
|     |           | I/O Port | 35V-5                            | C5                               | 35V-6                     | C6                         |                           |                            |                           |                            |
|     |           | Function | Zombie<br>Jump<br>Drive 5        | Zombie<br>Jump<br>Drive 5+       | Zombie<br>Jump<br>Drive 6 | Zombie<br>Jump<br>Drive 6+ |                           |                            |                           |                            |

| 4 | 5 | 6 |
|---|---|---|
| 1 | 2 | 3 |

GAME MACHINE ZOMBIE COIL SEQUENCE REFERENCE

#### 9-4 WIRING DIAGRAMS



## 9-5 WIRING DIAGRAMS CONTINUED



## 9-6 COIL BED ASSEMBLY



# PvZ Zombie Coil Bed Mechanism Assembly Drawing

| NO. | Part's Name              | Material        | Quantity |
|-----|--------------------------|-----------------|----------|
| A4  | M4X15                    |                 | 4        |
| А3  | M6                       |                 | 24       |
| A2  | M5X15                    |                 | 6        |
| A1  | M6X80                    |                 | 2        |
| 18  | Socket Panel 2           | Stainless Steel | 1        |
| 17  | Socket Panel 1           | Stainless Steel | 1        |
| 16  | Coil Core                | DT8             | 6        |
| 15  | Coil Shaft               | Aluminum        | 6        |
| 14  | Sensor Cover             | Aluminum        | 6        |
| 13  | Zombie C