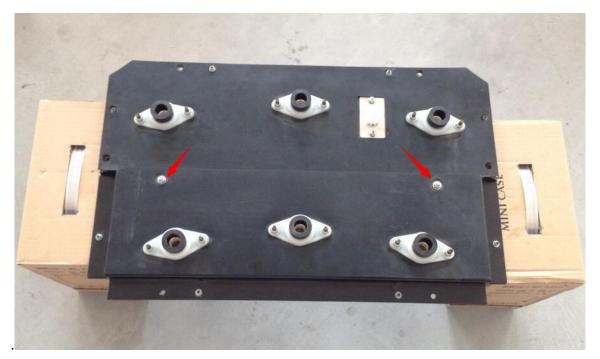

6. Carefully cut the wire tie & remove the key pin which will allow you to remove the Zombie Character and shaft.

7. Use a 7mm Hexagon Socket wrench to remove the 8 hex bolts as pictured below on the Zombie Assemble Set.

8. In 2 places use a 10mm Hexagon Socket wrench to remove the 2 bolts as pictured below on the Zombie Coil Bed Assembly Set.

9. After removing the metal cover, open the Coil Bed Metal Box, disconnect the wire connector, and remove the Coil Bed.