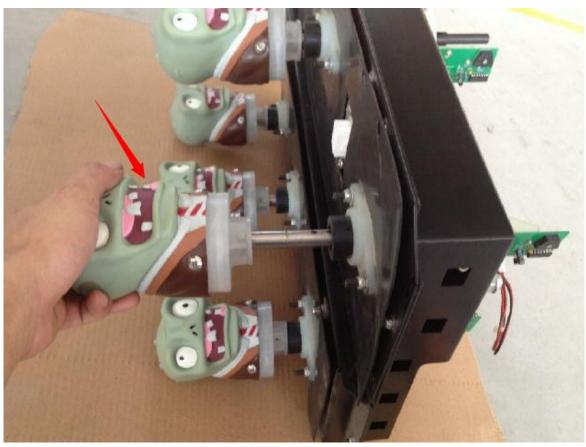

4. Remove the 8 pcs, bolts that are holding the Zombie Coil Bed Assembly to the cabinetry. . you can now safely transfer the entire Zombie Coil Bed Assembly for service or replacement.

5. For removing one or all of the Zombie individual coil units, remove this center hex bolt(s) in the center base of each of the Zombies.

6. Carefully cut the wire tie & remove the key pin which will allow you to remove the Zombie Character and shaft.

7. Use a 7mm Hexagon Socket wrench to remove the 8 hex bolts as pictured below on the Zombie Assemble Set.