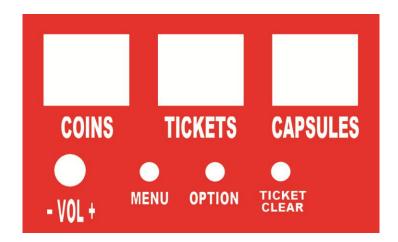

## Menu & Game Options Adjustments Panel

The Game Menu and Adjustments are accessed through the center coin door and located on a small, COINS, TICKETS and CAPSULES meter panel where three pushbuttons are found; "MENU", "OPTION" and "TICKET CLEAR". These pushbuttons are used to access a specific function MENU and change a game settings Option or Test function within a directory of selections, factory default settings, and/or custom settings according to the game manual. These adjustments are shown in the game 7 segment, SCORE LED display on the marquee panel once the "MENU" button has been pressed by the Operator during non-game play periods.

The "TICKET CLEAR" button is used to clear any unpaid tickets stored in memory when a new bundle of tickets has been installed.

Turning the Power OFF and then ON again will save the game parameters within the software.