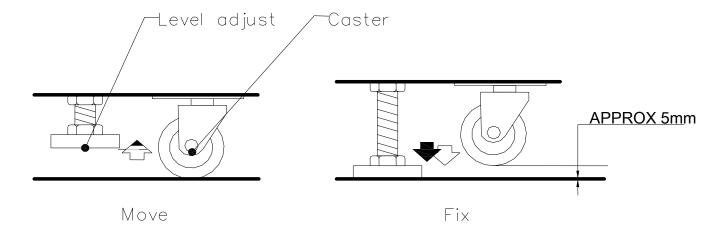

#### 4-1 GAME LEVELING:

INSTALL THIS MACHINE ON A FLAT SURFACE. ADJUST LEVELERS TO LIFT THE LEGS AND LEVEL GAME.

MAKE SURE THAT THE MACHINE IS LEVEL WITH THE FLOOR. IF THE MACHINE IS NOT LEVEL, THE GAME MAY NOT FUNCTION CORRECTLY.

# **- ⚠** WARNING

- DISCONNECT GAME POWER BEFORE MOVING
- MAKE SURE ALL WHEELS ARE INTACT. REPLACE ANY WHEELS THAT ARE DAMAGED OR BROKEN BEFORE MOVING THE GAME.
- WHEN MOVING THE GAME, <u>DO NOT</u> SLIDE THE GAME ACROSS THE FLOOR
- ENSURE THE GAME IS LEVEL BEFORE CONNECTING THE POWER