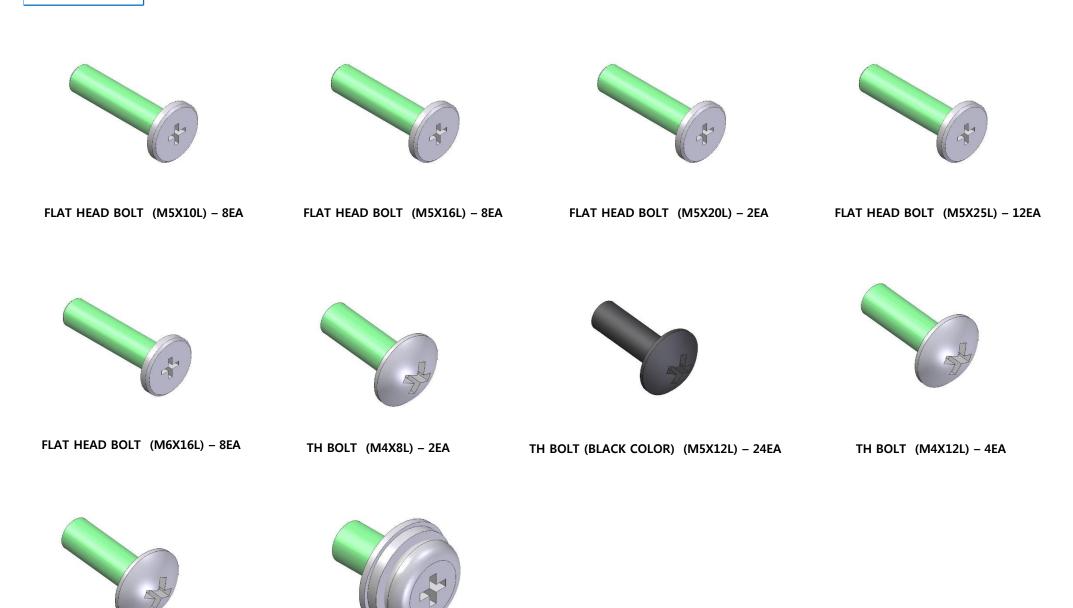

#### **INSTALLATION COMPONENTS**

BILLBOARD SIDE UPPER BALL STOP Ass'y (1EA) BILLBOARD SIDE UPPER BALL STOP Ass'y\_mir (1EA)

BILLBOARD Ass'y (1EA)

SEMS BOLT (M6X16L) – 6EA

#### **STEP 4: Install Side Panels (1)**

(PIC-3) Fix the Front Middle Link Inner Brkt using 2 Flat Head Bolt (M5x10L) as shown below. But screw the 2 Flat Head Bolt (M5x16L) in half

(PIC-4) Fix the Middle Rear Link Inner Brkt using 2 Flat Head Bolt (M5x10L) as shown below. But screw the 2 Flat Head Bolt (M5x16L) in half.

#### **STEP 7: Secure Ball Protect Panel**

Lay down the Ball Protect Panel and secure it using 4 Flat Head Bolt (M5x25L) & Black Washer.

Fix the Ball Protect Panel Upper Brkt on the Middle Ball Hand Stop Panel using 2 Flat Head Bolt (M5x20L)

Secure cover brackets using 6 TH Bolt (M4x25L). Fix the opposite side brkt in the same way.

STEP 10: Install Billboard Side Ball Block Plexi