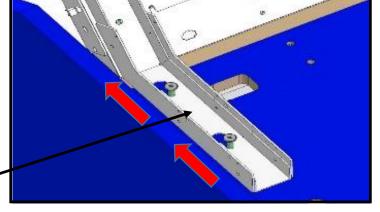

# STEP 3-3: Install Billboard (4)

Unfold the billboard and fix the Billboard Ass'y Side Support Brkt using 4 Flat Head Bolt (M6x16L). Fix the opposite side brkt in the same way.