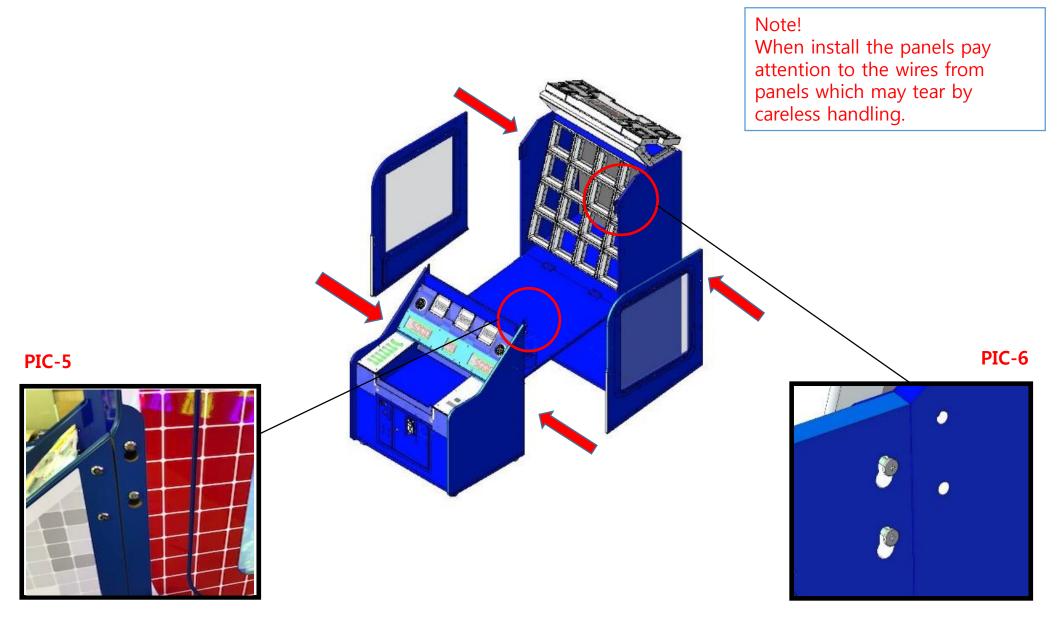

## **STEP 5 : Install Side Panels (2)**

Hang the Middle Side Panel Ass'y on the bolts as shown at PIC-5 & PIC-6. These bolts were screwed at STEP 4.