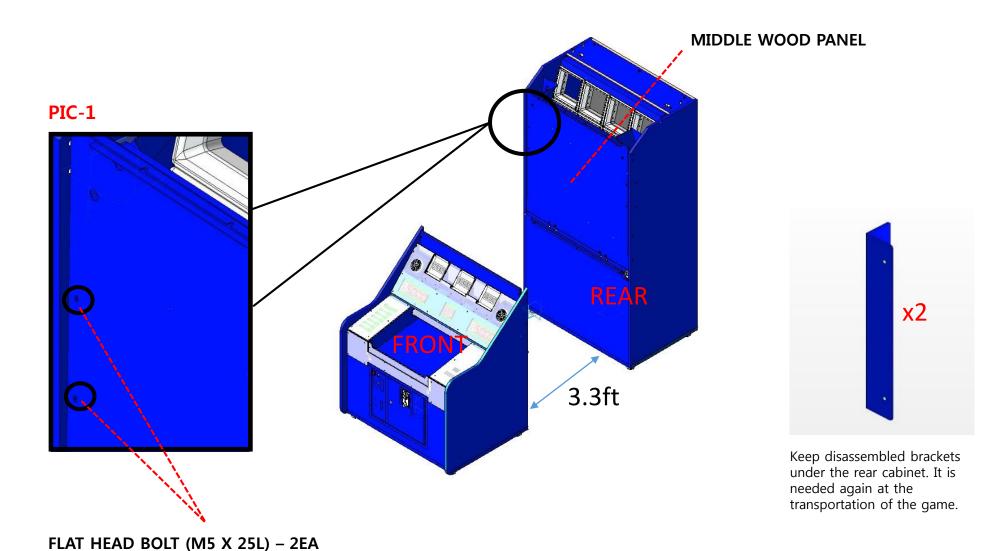

## **STEP 1 : Cabinet Setup**

Position FRONT CABINET Ass'y and REAR CABINET Ass'y in 3.3ft distance.

Unscrew FLAT HEAD BOLT (M5X25L) to open MIDDLE WOOD PANEL to FRONT CABINET Ass'y.