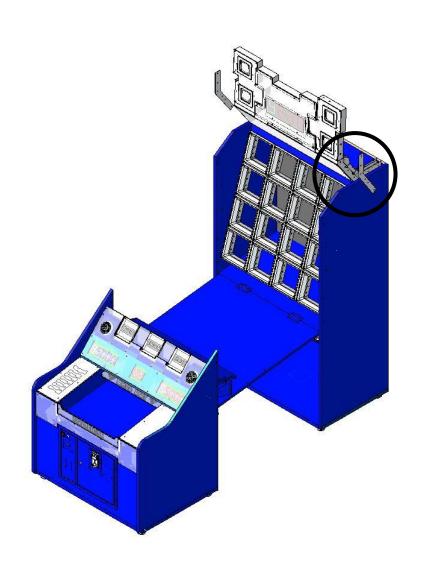

# **STEP 3: Install Billboard (1)**

Components of Billboard Ass'y Note: Install BILLBOARD FND Assy before going to STEP 4. 1 BILLBOARD Ass'y (1EA) 2 BILLBOARD FIX BRKT WELD Ass'y (2EA) 3 **BILLBOARD Ass'y SIDE SUPPORT BRKT (2EA)** 

# STEP 3-3: Install Billboard (4)

Unfold the billboard and fix the Billboard Ass'y Side Support Brkt using 4 Flat Head Bolt (M6x16L). Fix the opposite side brkt in the same way.