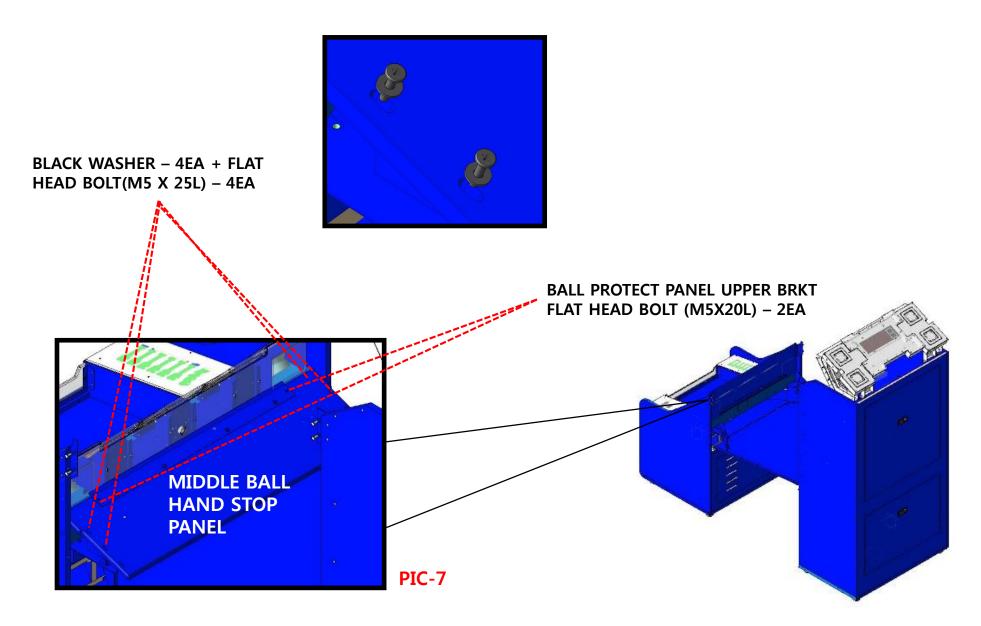

#### **STEP 7: Secure Ball Protect Panel**

Lay down the Ball Protect Panel and secure it using 4 Flat Head Bolt (M5x25L) & Black Washer.

Fix the Ball Protect Panel Upper Brkt on the Middle Ball Hand Stop Panel using 2 Flat Head Bolt (M5x20L)