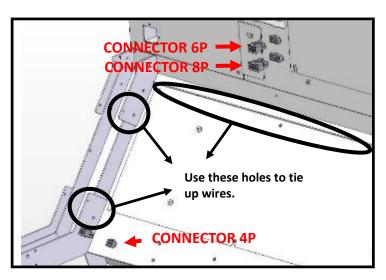

Plug connectors and tie up the wires.

Note! Billboard is heavy so carefully assemble to prevent it from falling down. This is a threeperson job.

Fold the billboard to put on the cabinet. It is easy to work.

#### **STEP 9 : Connect wires**

After fixing the Middle Side Panels, connect wires as described below.

Arrange connected wire harness to put into the holes of FRONT and REAR CASE, and then cover the harness with the cover brackets.