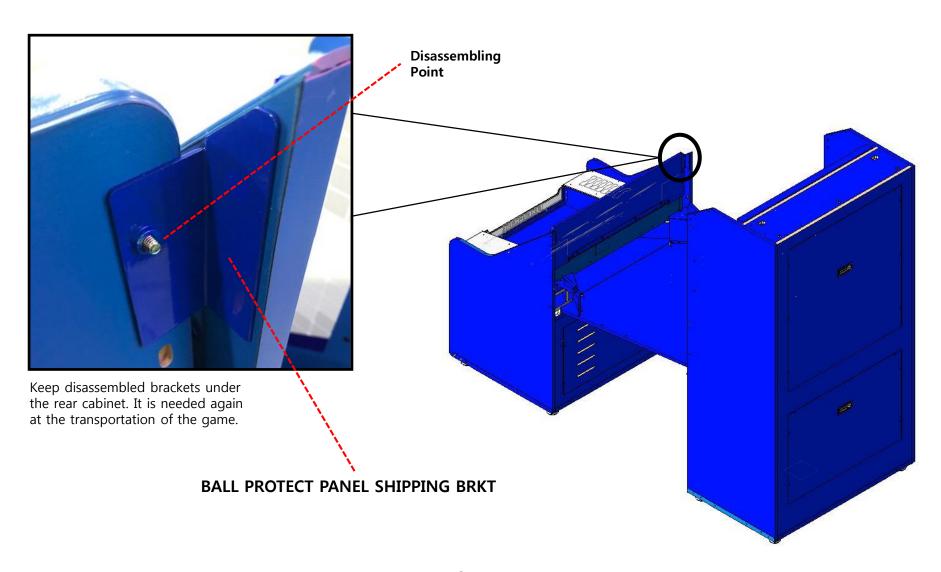

## **STEP 2-1 : Cabinet Setup**

Remove BALL PROTECT PANEL SHIPPING BRKT from both sides. Do not lay down the ball protect panel yet.