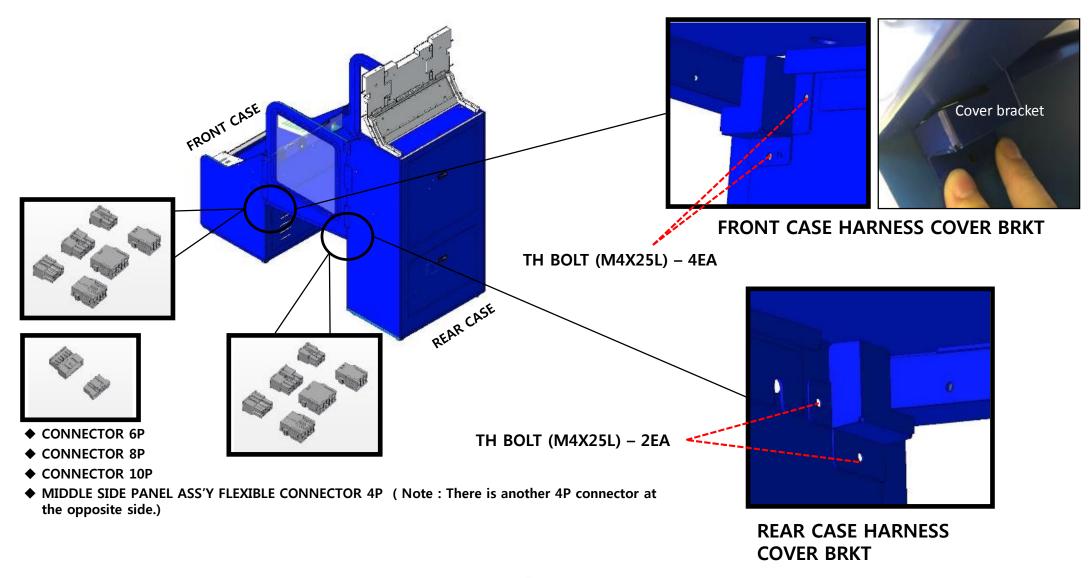

#### **STEP 9 : Connect wires**

After fixing the Middle Side Panels, connect wires as described below.

Arrange connected wire harness to put into the holes of FRONT and REAR CASE, and then cover the harness with the cover brackets.

Secure cover brackets using 6 TH Bolt (M4x25L). Fix the opposite side brkt in the same way.

STEP 10: Install Billboard Side Ball Block Plexi