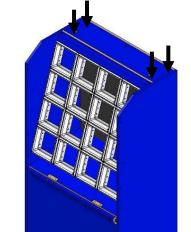

### STEP 3-2: Install Billboard (3)

To install Billboard Bonus FND Ass'y, loosen 4 Flat Head Bolt (M6x30L) in half. The bolts are already fastened on the top of the rear cabinet.

And put the billboard on the top of the rear cabinet and push it forward as shown below and then fasten the 4 bolts to secure the billboard.