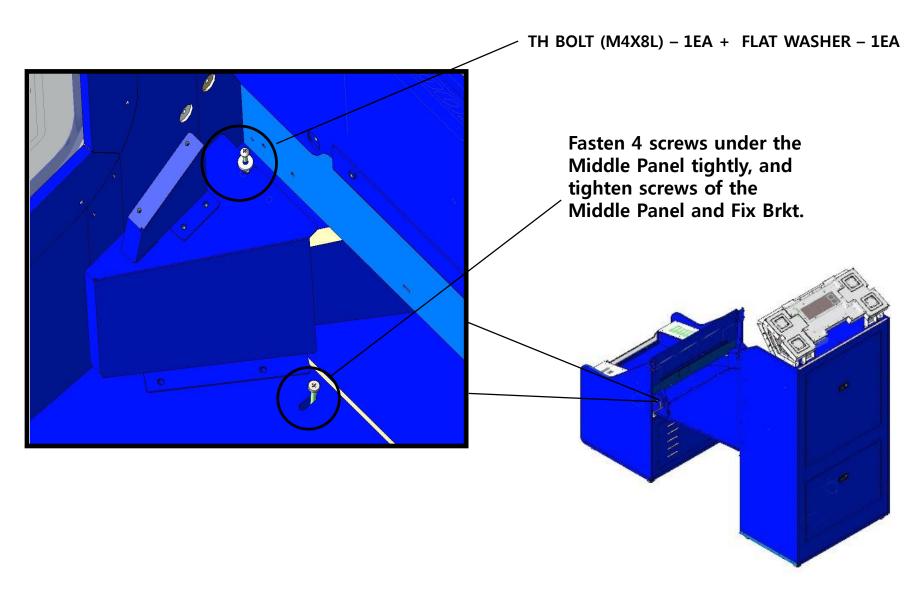

## **STEP 6 : Install Side Panels (2)**

From this step, one person climbs up the Middle Panel and tighten screws from the inside.

Fix the bracket using 1 TH BOLTS (M4x8L) & Flat Washer as shown below. Fix the opposite side brkt in the same way.

Secure the screws now that were not completely fixed at Step 2.