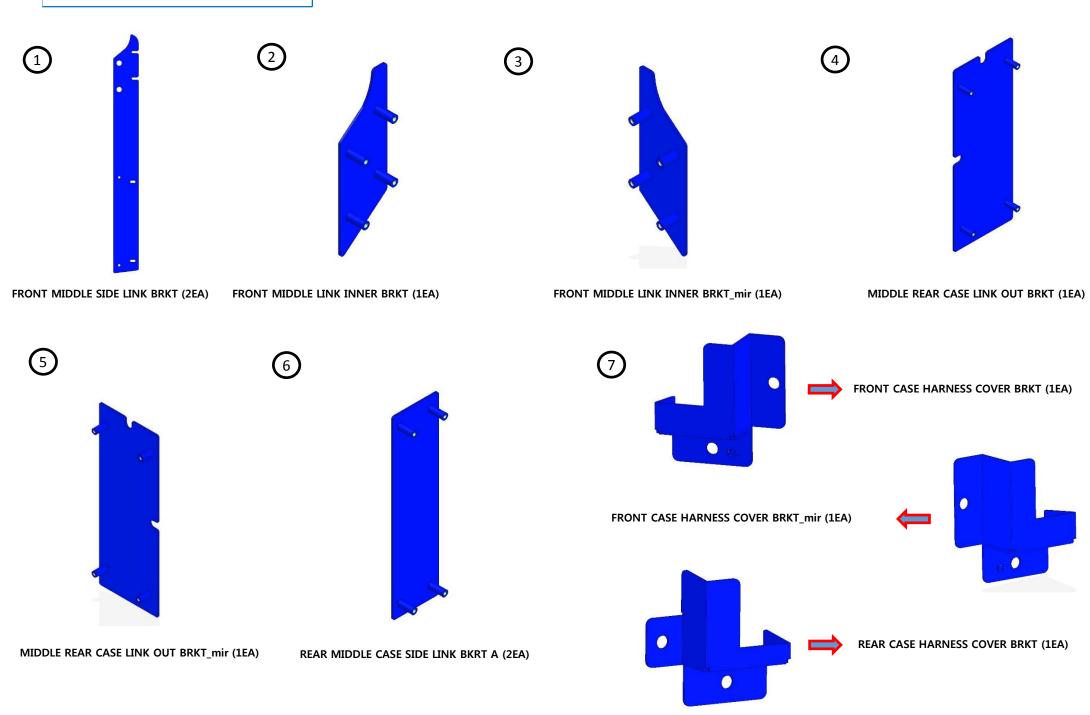

#### **INSTALLATION COMPONENTS**

BILLBOARD SIDE UPPER BALL STOP Ass'y (1EA) BILLBOARD SIDE UPPER BALL STOP Ass'y\_mir (1EA)

BILLBOARD Ass'y (1EA)

SEMS BOLT (M6X16L) – 6EA

# **STEP 3: Install Billboard (1)**

Components of Billboard Ass'y Note: Install BILLBOARD FND Assy before going to STEP 4. 1 BILLBOARD Ass'y (1EA) 2 BILLBOARD FIX BRKT WELD Ass'y (2EA) 3 **BILLBOARD Ass'y SIDE SUPPORT BRKT (2EA)** 

# **STEP 3-1: Install Billboard (2)**

Secure BILLBOARD FIX BRKT WELD Ass'y using 6 SEMS BOLT M6x16L.

BILLBOARD FIX BRKT WELD Ass'y (2EA)
SEMS BOLT (M6 X 16L) – 6EA

### STEP 3-2: Install Billboard (3)

To install Billboard Bonus FND Ass'y, loosen 4 Flat Head Bolt (M6x30L) in half. The bolts are already fastened on the top of the rear cabinet.

And put the billboard on the top of the rear cabinet and push it forward as shown below and then fasten the 4 bolts to secure the billboard.

# STEP 3-3: Install Billboard (4)

Unfold the billboard and fix the Billboard Ass'y Side Support Brkt using 4 Flat Head Bolt (M6x16L). Fix the opposite side brkt in the same way.