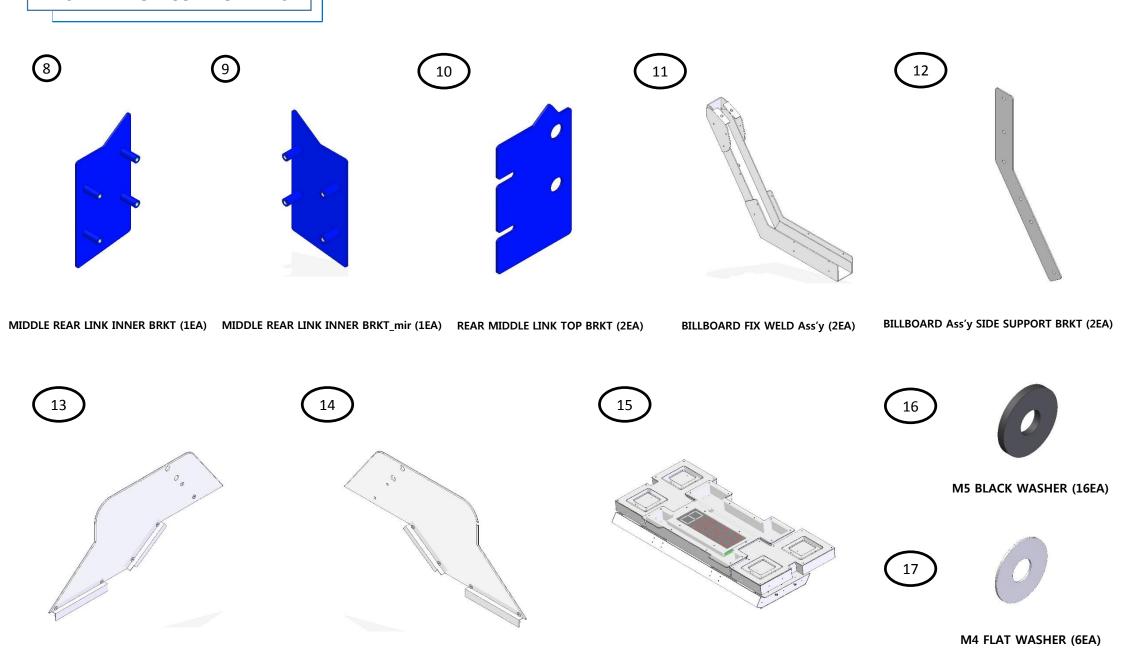

#### **INSTALLATION COMPONENTS**

BILLBOARD SIDE UPPER BALL STOP Ass'y (1EA) BILLBOARD SIDE UPPER BALL STOP Ass'y\_mir (1EA)

BILLBOARD Ass'y (1EA)

SEMS BOLT (M6X16L) – 6EA

# **STEP 3: Install Billboard (1)**

Components of Billboard Ass'y Note: Install BILLBOARD FND Assy before going to STEP 4. 1 BILLBOARD Ass'y (1EA) 2 BILLBOARD FIX BRKT WELD Ass'y (2EA) 3 **BILLBOARD Ass'y SIDE SUPPORT BRKT (2EA)** 

#### **STEP 4: Install Side Panels (1)**

(PIC-3) Fix the Front Middle Link Inner Brkt using 2 Flat Head Bolt (M5x10L) as shown below. But screw the 2 Flat Head Bolt (M5x16L) in half

(PIC-4) Fix the Middle Rear Link Inner Brkt using 2 Flat Head Bolt (M5x10L) as shown below. But screw the 2 Flat Head Bolt (M5x16L) in half.

## **STEP 5 : Install Side Panels (2)**

Hang the Middle Side Panel Ass'y on the bolts as shown at PIC-5 & PIC-6. These bolts were screwed at STEP 4.

#### **STEP 8: Secure Side Panels**

Now secure the brackets to the outside joint of the Middle Side Panels which were hanged in STEP 5. Refer to PIC-8 & 9 to fix the brackets. Fix the opposite side brkt in the same way.