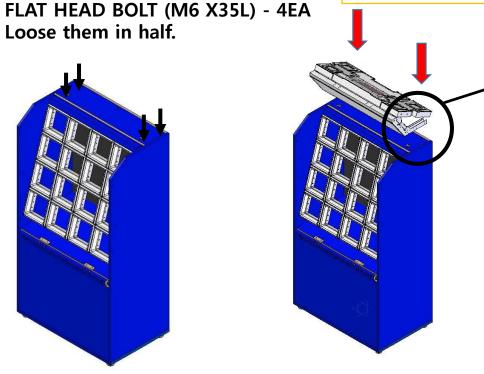

### STEP 3-2: Install Billboard (3)

To install Billboard Bonus FND Ass'y, loosen 4 Flat Head Bolt (M6x30L) in half. The bolts are already fastened on the top of the rear cabinet.

And put the billboard on the top of the rear cabinet and push it forward as shown below and then fasten the 4 bolts to secure the billboard.

Loose them in half.

Push forward and secure completely.