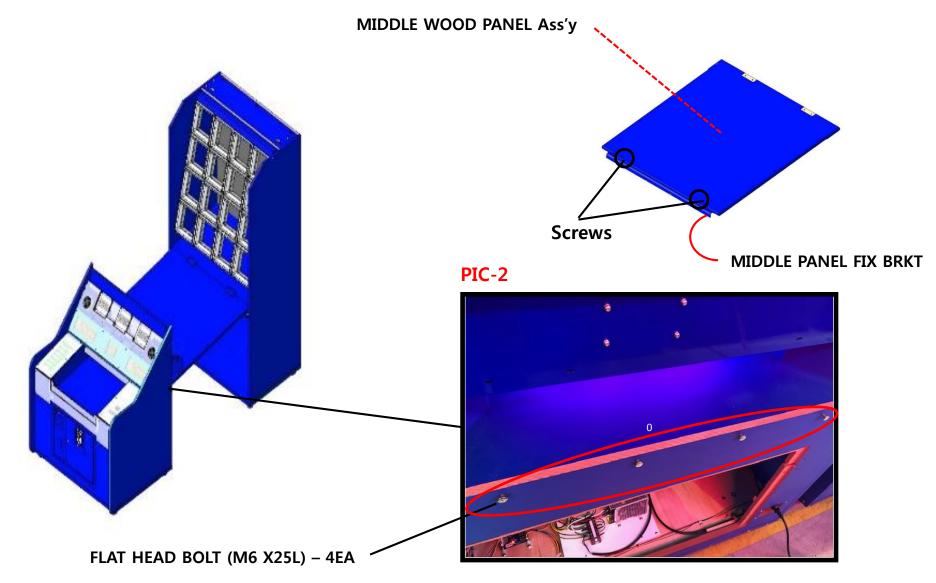

### **STEP 2 : Cabinet Setup**

Open the MIDDLE WOOD PANEL and put it onto the 4 Flat head bolt (PIC-2) which are fastened in half already.

Note: Loosen the screws of Middle Panel Fix Brkt slightly so it is easier to put Middle Wood Panels on the Front Cabinet. Do not tighten now.