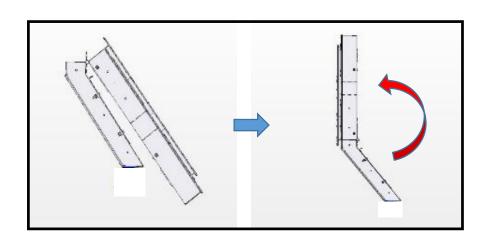

# STEP 3-3: Install Billboard (4)

Unfold the billboard and fix the Billboard Ass'y Side Support Brkt using 4 Flat Head Bolt (M6x16L). Fix the opposite side brkt in the same way.