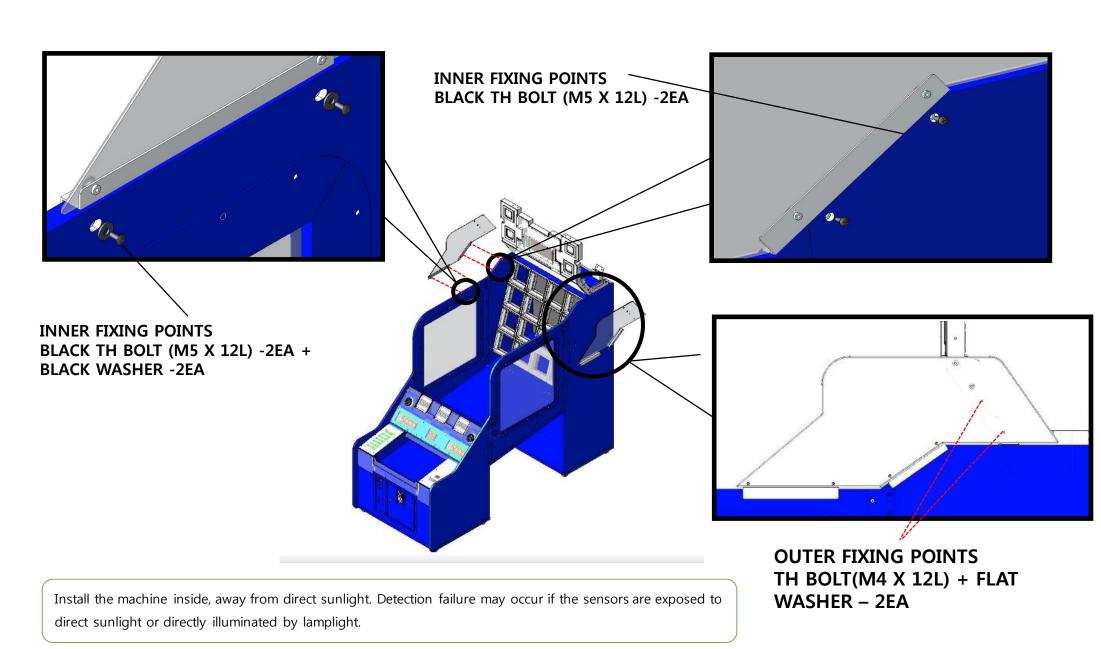

#### **STEP 7: Secure Ball Protect Panel**

Lay down the Ball Protect Panel and secure it using 4 Flat Head Bolt (M5x25L) & Black Washer.

Fix the Ball Protect Panel Upper Brkt on the Middle Ball Hand Stop Panel using 2 Flat Head Bolt (M5x20L)