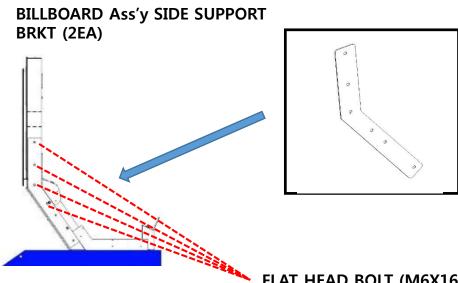

# **STEP 3: Install Billboard (1)**

Components of Billboard Ass'y Note: Install BILLBOARD FND Assy before going to STEP 4. 1 BILLBOARD Ass'y (1EA) 2 BILLBOARD FIX BRKT WELD Ass'y (2EA) 3 **BILLBOARD Ass'y SIDE SUPPORT BRKT (2EA)** 

# STEP 3-3: Install Billboard (4)

Unfold the billboard and fix the Billboard Ass'y Side Support Brkt using 4 Flat Head Bolt (M6x16L). Fix the opposite side brkt in the same way.