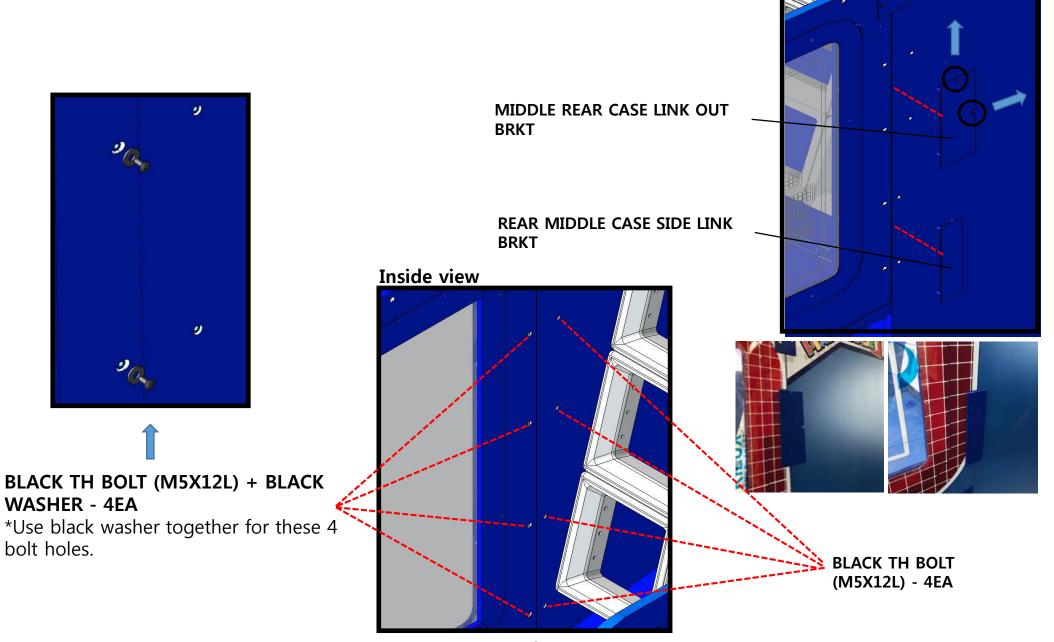

#### **STEP 4: Install Side Panels (1)**

(PIC-3) Fix the Front Middle Link Inner Brkt using 2 Flat Head Bolt (M5x10L) as shown below. But screw the 2 Flat Head Bolt (M5x16L) in half

(PIC-4) Fix the Middle Rear Link Inner Brkt using 2 Flat Head Bolt (M5x10L) as shown below. But screw the 2 Flat Head Bolt (M5x16L) in half.

## **STEP 5 : Install Side Panels (2)**

Hang the Middle Side Panel Ass'y on the bolts as shown at PIC-5 & PIC-6. These bolts were screwed at STEP 4.

#### **STEP 8: Secure Side Panels**

Now secure the brackets to the outside joint of the Middle Side Panels which were hanged in STEP 5. Refer to PIC-8 & 9 to fix the brackets. Fix the opposite side brkt in the same way.

### **STEP 8-1 : Secure Side Panels (2)**

Insert 2 brackets from the outside the cabinet and fasten the bolts from the inside. Fix the opposite side brkt in the same way.

Note! Pay attention to direction of the bracket.