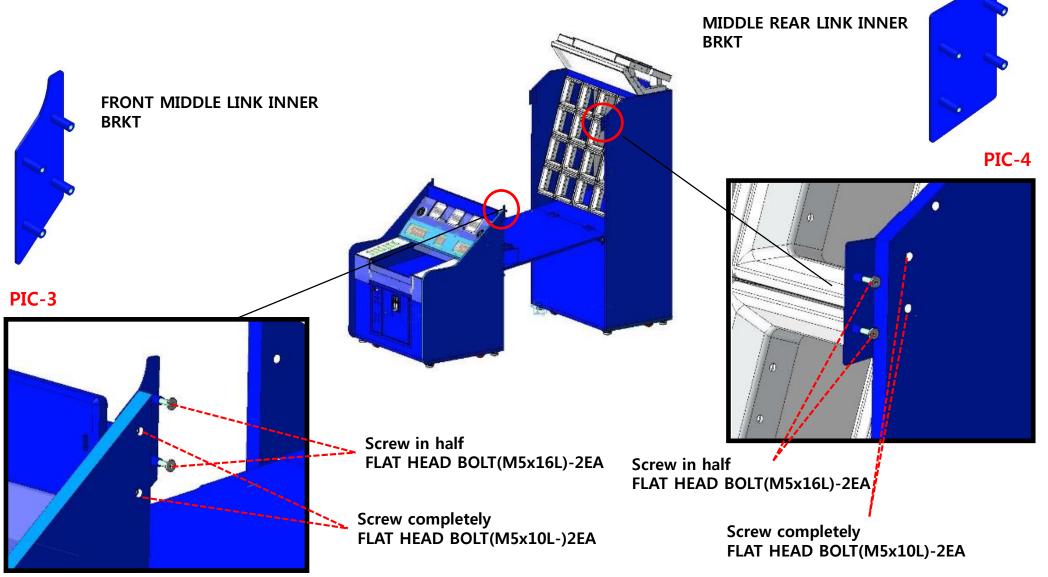

#### **STEP 4: Install Side Panels (1)**

(PIC-3) Fix the Front Middle Link Inner Brkt using 2 Flat Head Bolt (M5x10L) as shown below. But screw the 2 Flat Head Bolt (M5x16L) in half

(PIC-4) Fix the Middle Rear Link Inner Brkt using 2 Flat Head Bolt (M5x10L) as shown below. But screw the 2 Flat Head Bolt (M5x16L) in half.