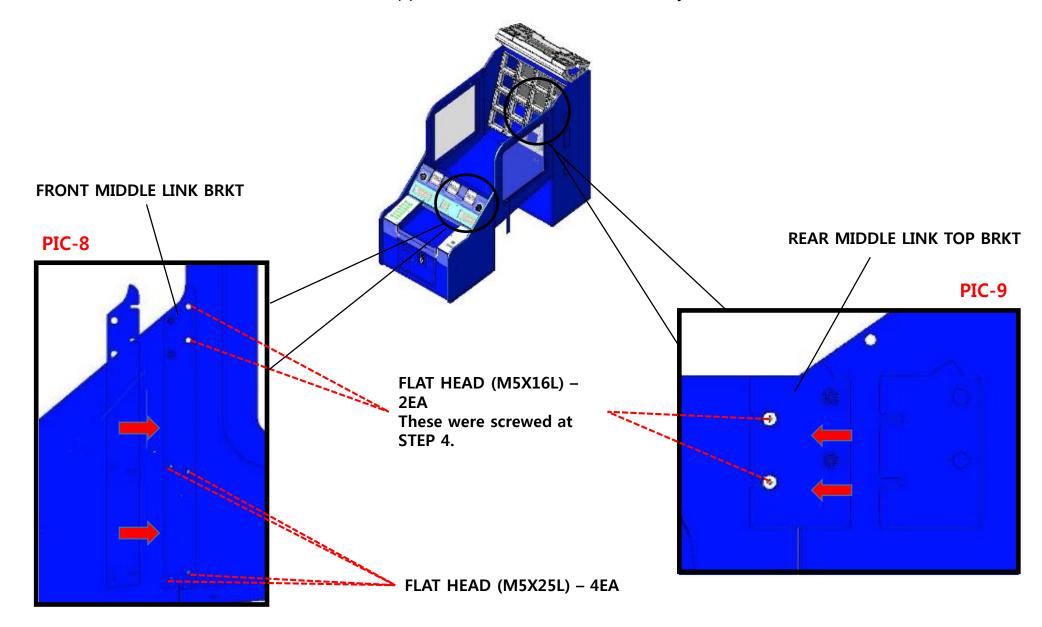

#### **STEP 8: Secure Side Panels**

Now secure the brackets to the outside joint of the Middle Side Panels which were hanged in STEP 5. Refer to PIC-8 & 9 to fix the brackets. Fix the opposite side brkt in the same way.