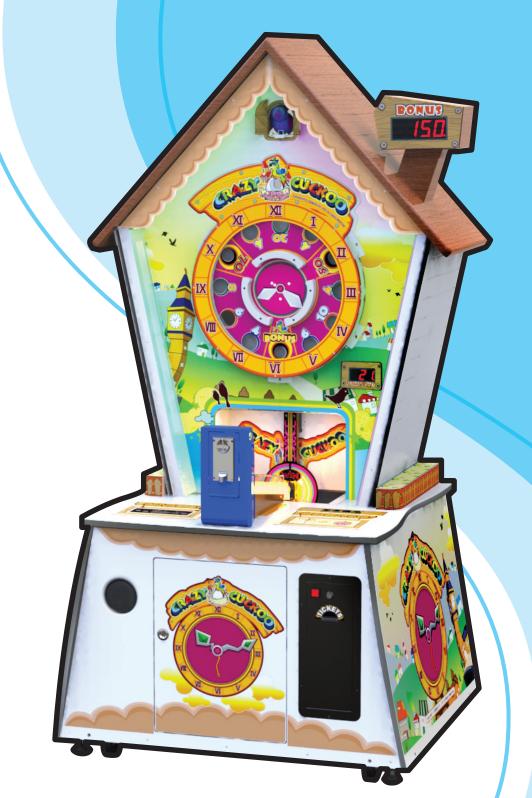

# CRAZY CUCKOO OWNER'S MANUAL CEC

#### 2. NAME OF PARTS & STICKER LOCATION

#### 2-1. NAME OF PARTS

#### 2-2. STICKER LOCATION