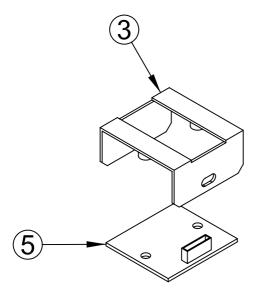

| NO. | CODE NO.    | QUANTITY | PART NAME                | SPEC.            |
|-----|-------------|----------|--------------------------|------------------|
| 1   | MCRC0MEP002 | 1        | BONUS PCB BKT WELD Ass'y | -                |
| 2   | ACUC0PCB005 | 1        | BONUS FND BOARD          | -                |
| 3   | MCRC0SHE020 | 1        | BONUS ACRYL              | CLEAR ACRYL-3.0t |
| 4   | MCRC0MEP003 | 1        | BONUS BKT COVER          | SPCC-1.6t        |
| 5   | MCRC0WOO001 | 1        | BONUS PLATE              | MDF-15.0t        |