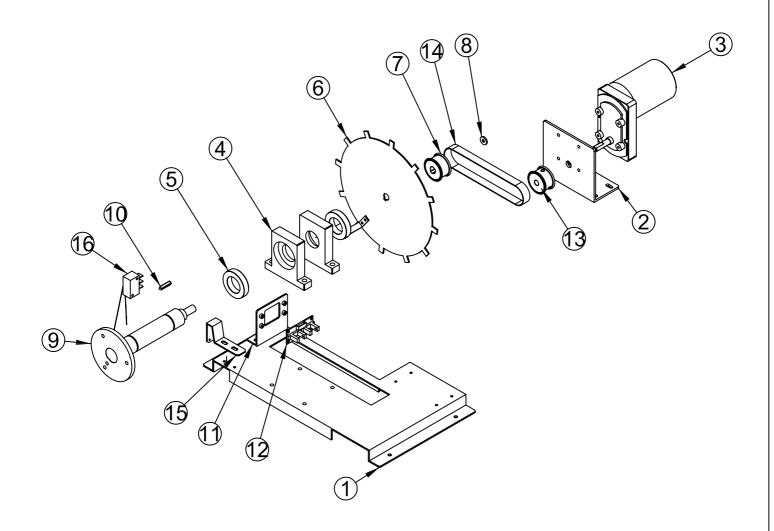

| NO. | CODE NO.    | QUANTITY | PART NAME                        | SPEC.                   |
|-----|-------------|----------|----------------------------------|-------------------------|
| 1   | MCRC0MEP052 | 1        | WHEEL MOTOR BASE WELD Ass'y      | -                       |
| 2   | MCRC0MEP053 | 1        | WHEEL MOTOR BKT                  | SPCC-3.0t               |
| 3   | MCUC0MOT001 | 1        | MOTOR                            | KGY-360-6080D1 (SSF-01) |
| 4   | MCRC0PRO006 | 2        | R-BEARING HOUSING                | SS41                    |
| 5   | MZZZ0BEA044 | 2        | BEARING                          | 6905 ZZ                 |
| 6   | MCRC0MEP054 | 1        | SENSOR VANE WELD Ass'y           | -                       |
| 7   | MCRC0PRO007 | 1        | WHEEL SHAFT PULLEY (LO50-10 33F) | AL                      |
| 8   | MCRC0PRO008 | 1        | WASHER                           | AL                      |
| 9   | MCRC0PRO009 | 1        | R-SHAFT WELD Ass'y               | -                       |
| 10  | MCRC0PRO010 | 1        | 4X4X20L KEY                      | SM45C                   |
| 11  | MCRC0MEP055 | 1        | SENSOR BKT                       | SPCC-2.0t               |
| 12  | AALA0PCB010 | 1        | PHOTO SENSOR BOARD               | -                       |
| 13  | MCRC0PRO011 | 1        | WHEEL MOTOR PULLEY (LO50-10 33F) | AL                      |
| 14  | MZZZ0BEL008 | 1        | TIMING BELT                      | 135 L 050               |
| 15  | MCRC0MEP056 | 1        | MICRO S/W BKT                    | SPCC-1.6t               |
| 16  | MELE0MIC002 | 1        | MICRO SWITCH                     | CNR-05H03 (ZIPPY)       |