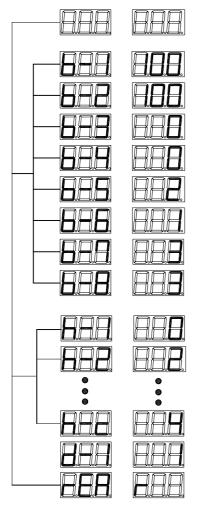

\* Setup Mode

- \* JACKPOP INITIAL VALUE(0~999)
- \* JACKPOP LIMIT VALUE(0~999)
- \* MERCY TICKET(0~9)
- \* JACKPOT INCREASE VALUE(0~999)
- \* PENDULRUM DIFFICULT(1~9)
- \* COINS PER ONE CREDIT(0~9)
- \* SPEED OF ROTARY(WHEEL)-(1~9)
- \* SPEED OF PENDULUM MOVE(1~9)
- \* HOLE TICKET <H-1>
- \* HOLE TICKET <H-2>

- \* HOLE TICKET <H-c>
- \* demo sound on/off(0,1)
- \* Return to the GAME MODE after saving Setup Mode.
- \* factory deafult setting (CEC): After power off, power on, press sw2.

#### 5-2. Ticket values on the Sheet