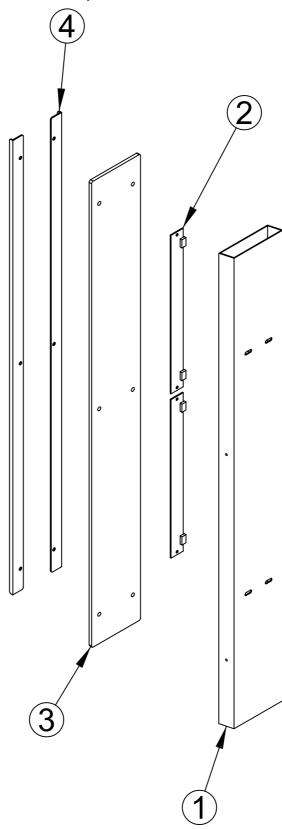

### 10-27.ASSEMBLING CASE Ass'y (CEC)

| NO. | CODE NO.    | QUANTITY | PART NAME                        | SPEC.            |  |
|-----|-------------|----------|----------------------------------|------------------|--|
| 1   | -           | 1        | MAIN CASE (CEC)                  | -                |  |
| 2   | MCRC0WOO003 | 1        | CASH BOX                         | MDF-9.0t & 15.0t |  |
| 3   | MZZZ0KEY013 | 1        | KEY Ass'y (6001)                 | 6001             |  |
| 4   | MCRC0WOO015 | 2        | CASTER Ass'y                     | -                |  |
| 5   | MCRC0WOO016 | 2        | CASTER Ass'y_mir1                | -                |  |
| 6   | MCRC0WOO017 | 2        | FRONT LOWER CASE COVER BKT (CEC) | SPCC-1.0t        |  |
| 7   | MCRC0WOO018 | 2        | SIDE LOWER CASE COVER BKT (CEC)  | SPCC-1.0t        |  |