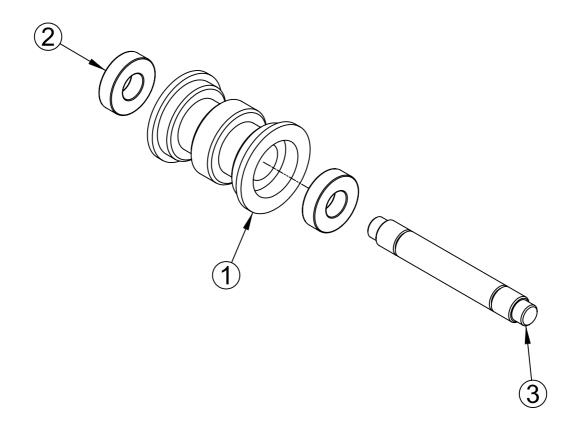

| NO. | CODE NO.    | QUANTITY | PART NAME       | SPEC.   |
|-----|-------------|----------|-----------------|---------|
| 1   | MCRC0PRO001 | 1        | E/L TAIL PULLEY | SS41    |
| 2   | MZZZ0BEA007 | 2        | BEARING         | 6900 ZZ |
| 3   | MCRC0PRO002 | 1        | TAIL SHAFT      | SS41    |