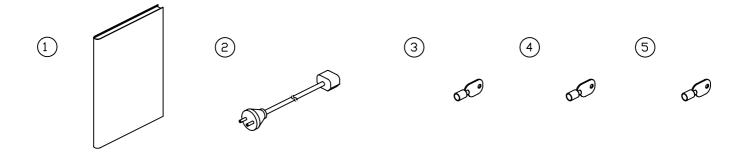

## 3. COMPONENTS

| NO. | PART NAME                 | SPEC.             | QUANTITY | CODE NO.    |
|-----|---------------------------|-------------------|----------|-------------|
| 1   | MANUAL                    | MANUAL            | 1        | MCRCOBOX002 |
| 2   | AC POWER CORD             | 125V-7A(0.75)UL   | 4        | MELEOACP011 |
|     | AC FOWEN GOID             | 250V-10A(0.75)BF3 | <b>.</b> | MELEOACPOO6 |
| 3   | DOOR KEY / TICKET BOX KEY | 7001              | 2        | -           |
| 4   | CASH BOX KEY              | 6001              | 2        | _           |
| 5   | COIN BOX KEY              | 8001              | 2        | _           |
| 6   | BOLT (TH)                 | M4x20L            | 2        | _           |
| 7   | WRENCH                    | 3mm               | 1        | MXXXORENO04 |
| ,   | WHENCH                    | 4mm               | 1        | MXXXORENO02 |
| 8   | GUIDE ACRYL 20 X 45       | CLEAR PC-3.0t     | 1        | MCRCOSHE015 |
| 9   | GUIDE ACRYL 30 X 45       | CLEAR PC-3.0t     | 1        | MCRCOSHE017 |
| 10  | BALL                      | Ø <b>35</b>       | 6        | MCUC0000001 |
| 11  | BONUS Ass'y               | _                 | 1        | MCRCOMEP100 |