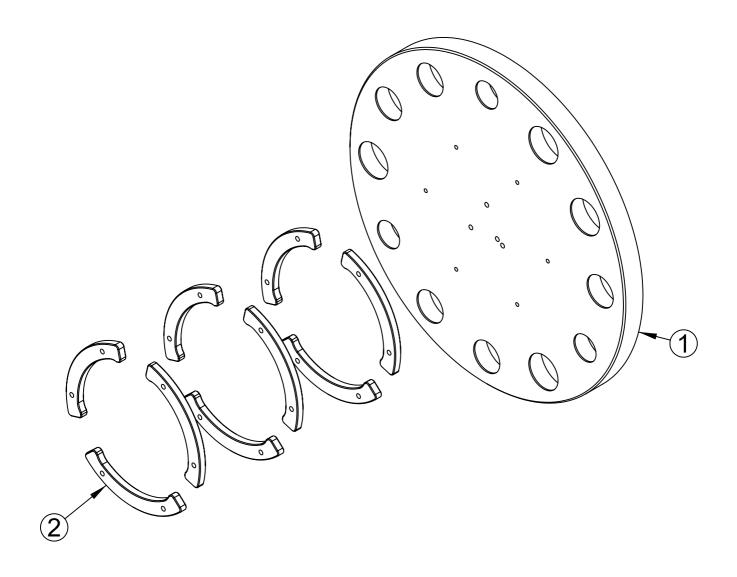

| NO. | O. CODE NO. QUANTITY |  | PART NAME          | SPEC.             |  |
|-----|----------------------|--|--------------------|-------------------|--|
| 1   | MCRC0WOO002 1        |  | BONUS GAME PLATE   | MDF-30.0t         |  |
| 2   | MCRC0ACR007 9        |  | BALL GUIDE ACRYL-C | CLEAR ACRYL-10.0t |  |