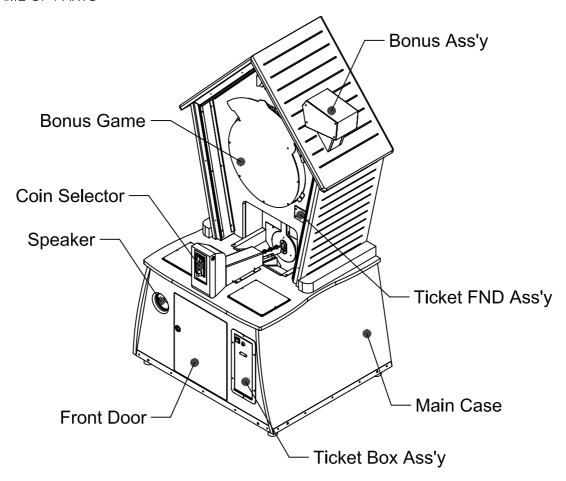

#### 2. NAME OF PARTS & STICKER LOCATION

#### 2-1. NAME OF PARTS

#### 2-2. STICKER LOCATION