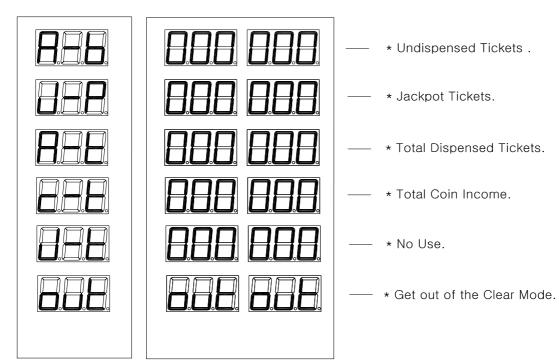

\* Setup Mode

- \* JACKPOP INITIAL VALUE(0~999)
- \* JACKPOP LIMIT VALUE(0~999)
- \* MERCY TICKET(0~9)
- \* JACKPOT INCREASE VALUE(0~999)
- \* PENDULRUM DIFFICULT(1~9)
- \* COINS PER ONE CREDIT(0~9)
- \* SPEED OF ROTARY(WHEEL)-(1~9)
- \* SPEED OF PENDULUM MOVE(1~9)
- \* HOLE TICKET <H-1>
- \* HOLE TICKET <H-2>

- \* HOLE TICKET <H-c>
- \* demo sound on/off(0,1)
- \* Return to the GAME MODE after saving Setup Mode.
- \* factory deafult setting (CEC): After power off, power on, press sw2.