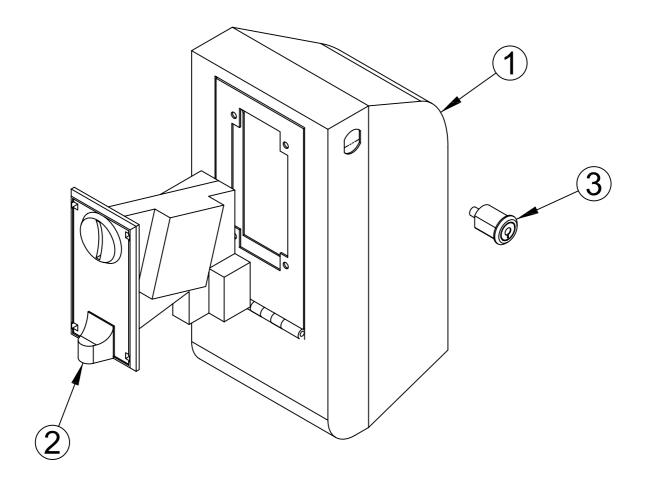

| NO. | CODE NO.    | QUANTITY | PART NAME              | SPEC.           |
|-----|-------------|----------|------------------------|-----------------|
| 1   | MCRC0MEP015 | 1        | TICKET DOOR WELD Ass'y | -               |
| 2   | MCRC0MEP016 | 1        | TICKET DOOR COVER BKT  | SPCC-1.6t       |
| 3   | MCRC0MEP017 | 1        | TICKET BOX WELD Ass'y  | -               |
| 4   | MZZZ0TID003 | 1        | TICKET DIISPENSOR      | CLECO           |
| 5   | MHA20000007 | 1        | BUTTON                 | AM1PB-26SH-R12D |
| 6   | MZZZ0KEY032 | 1        | KEY Ass'y 7001         | 7001            |
| 7   | MCRC0MEP105 | 1        | TICKET KEY PLATE       | SPCC-2.0t       |