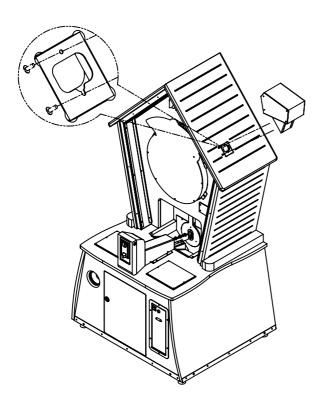

#### 4-1.ASSEMBLING Bonuse Ass'y

Assemble the Bonus Ass'y on the Bonus Plate BKT with enclosed bolts (TH M4 X 20L)

Connect the Jackpot FND (8P) Harness as shown above.

#### 4-2.HOW TO BALL SETTING

Open the Rear Upper Door as shown above.

Prepare the 6 Balls and put 5 Balls on Elevator Ball Attachment BKT as shown above.

Insert another Ball into SLOPE-3 as shown above.