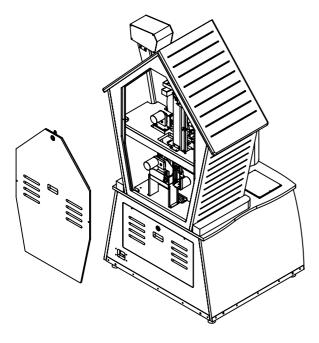

If the power cord or power plug becomes damaged, stop using the machine immediately and ask your nearest dealer to replace the parts.

Be sure to turn OFF the main power switch and unplug the power cord from the receptacle before inspecting or cleaning the machine.

When replacing parts, be sure to use parts of the correct specifications. Never use parts other than the specified ones.

Opening inside the machine shall be done by machine specialist only as high electric current is being sent inside. For game machine with monitor, a care should be taken while opening its back door. If not, a damage to the inside parts or the monitor may occur.