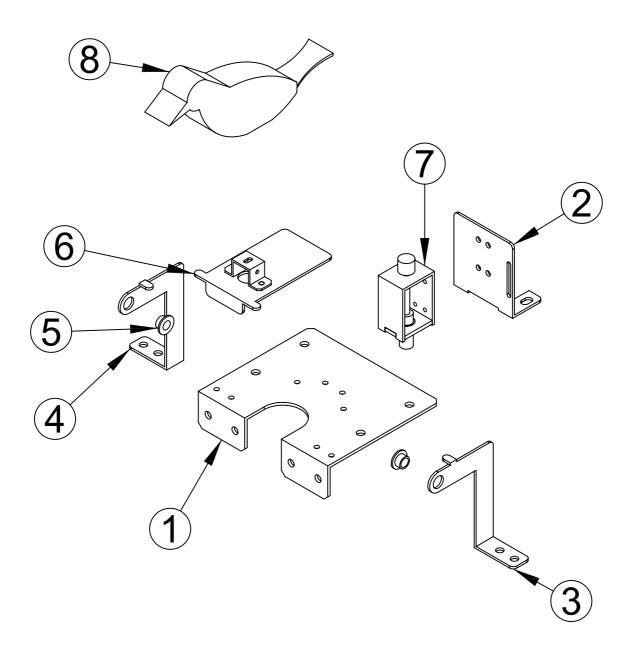

| NO. | CODE NO.    | QUANTITY | PART NAME           | SPEC.             |
|-----|-------------|----------|---------------------|-------------------|
| 1   | MCRC0MEP004 | 1        | AC POWER SWITCH BKT | SPCC-1.0t         |
| 2   | MELEOSWI004 | 1        | ROCKER SWITCH       | T-125 4P          |
| 3   | MZZZ0COU002 | 2        | COUNTER             | AMMC-712(OA127CL) |
| 4   | AALA0PCB004 | 1        | SETUP FND BOARD     | -                 |
| 5   | AMUN0PCB003 | 1        | VR-BOARD-VR-080125  | -                 |
| 6   | MELE0VOL007 | 1        | VOLUME KNOB         | -                 |
| 7   | AGKM0BOA001 | 1        | SETUP BUTTON BOARD  | -                 |