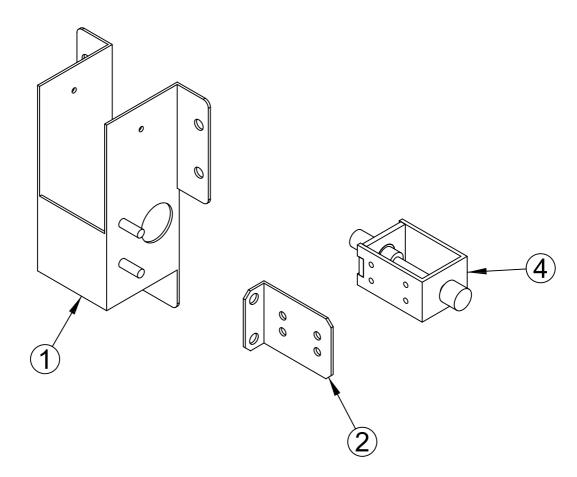

| NO. | CODE NO.    | QUANTITY | PART NAME               | SPEC.        |
|-----|-------------|----------|-------------------------|--------------|
| 1   | MCRC0MEP010 | 1        | CUCKOO BODY             | SPCC-2.0t    |
| 2   | MCRC0MEP011 | 1        | SOLENOID BKT            | SPCC-1.6t    |
| 3   | MCRC0MEP012 | 1        | HINGE BKT               | SPCC-1.6t    |
| 4   | MCRC0MEP013 | 1        | HINGE BKT_mir           | SPCC-1.6t    |
| 5   | MCUC0000006 | 2        | FRANGE DU BUSH          | D6 X 6L      |
| 6   | MCRC0MEP014 | 1        | CUCKOO PLATE WELD Ass'y | -            |
| 7   | MCUC0000004 | 1        | SOLENOID                | DS-08A (12V) |
| 8   | MCUC0VAC001 | 1        | CUCKOO VACUUM FORMING   | -            |