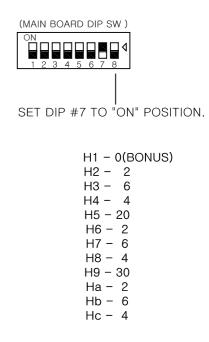

\* Setup Mode

- \* JACKPOP INITIAL VALUE(0~999)
- \* JACKPOP LIMIT VALUE(0~999)
- \* MERCY TICKET(0~9)
- \* JACKPOT INCREASE VALUE(0~999)
- \* PENDULRUM DIFFICULT(1~9)
- \* COINS PER ONE CREDIT(0~9)
- \* SPEED OF ROTARY(WHEEL)-(1~9)
- \* SPEED OF PENDULUM MOVE(1~9)
- \* HOLE TICKET <H-1>
- \* HOLE TICKET <H-2>

- \* HOLE TICKET <H-c>
- \* demo sound on/off(0,1)
- \* Return to the GAME MODE after saving Setup Mode.
- \* factory deafult setting (CEC): After power off, power on, press sw2.