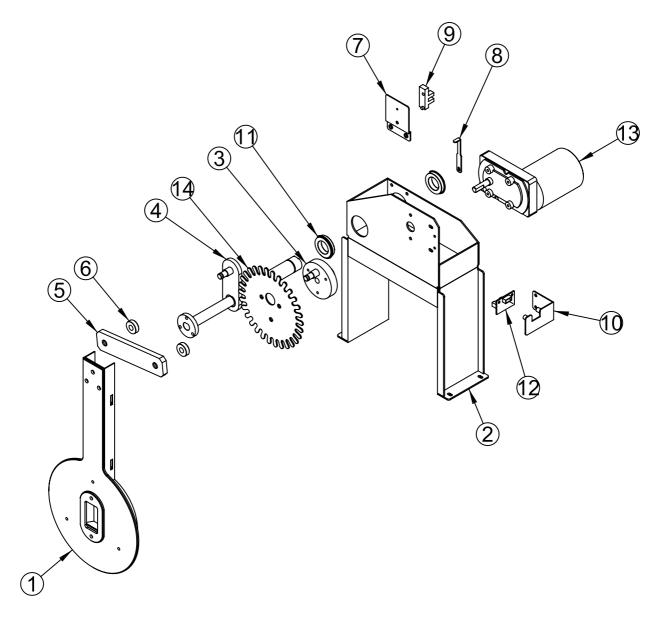

### 10-23.ASSEMBLING PENDULUM MOTOR Ass'y (CEC)

| NO. | CODE NO.        | QUANTITY PART NAME |                                | SPEC.            |
|-----|-----------------|--------------------|--------------------------------|------------------|
| 1   | MCRC0MEP080     | 1                  | PENDULUM Ass'y                 | 10-22 (p.33)     |
| '   | IVICHCOIVIEF080 | '                  | T ENDOLONI AGG y               | 10-22 (β.55)     |
| 2   | MCRC0MEP073     | 1                  | PENDULUM BODY WELD Ass'y (CEC) | =                |
| 3   | MCRC0PRO014     | 1                  | MOTOR SHAFT WELD Ass'y (CEC)   | -                |
| 4   | MCRC0PRO015     | 1                  | CAM SHAFT WELD Ass'y (CEC)     | -                |
| 5   | MCRC0PRO005     | 1                  | LINK PLATE                     | SM45C            |
| 6   | MZZZ0BEA032     | 2                  | BEARING                        | 698 ZZ           |
| 7   | MCRC0MEP049     | 1                  | SHAFT SENSOR BKT-B             | SPCC-1.2t        |
| 8   | MCRC0MEP050     | 1                  | SHAFT SENSOR BKT-A             | SUS304-1.2t      |
| 9   | MELEOPHO007     | 1                  | PHOTO SENSOR                   | LG-217L3         |
| 10  | MCRC0MEP074     | 1                  | PENDULUM SENSOR BKT (CEC)      | SPCC-1.2t        |
| 11  | MCU20BEA001     | 2                  | BEARING (NR)                   | 6804 ZZ (NR)     |
| 12  | ASPS0PCB001     | 1                  | PHOTO SENSOR 1B BOARD          | -                |
| 13  | MSPS0MOT001     | 1                  | MOTOR                          | KGY-100-K6DG15N1 |
| 14  | MCRC0MEP051     | 1                  | PENDULUM SENSOR VANE-A         | SPCC-1.6t        |