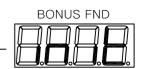

#### 6-1. The first step of CLEAR MODE

- Push SW1(SETUP) button to get into Setup Mode.
- -Push SW3(SEVICE) Button to get into Clear Mode.
- -Push SW2(MOVE) button to move to setting values of Clear Mode.
- -Push SW3(ENTER) button to clear the data.
  - \* Push SW1(SETUP) button to get out of Clear Mode.
- \* Clear Mode

TICKET OWED FND

SETUP FND

\* DATA ALL CLEAR (INITIALIZING)

When the power is turned OFF and ON while SW2 being pushed, it is return to the Factory Setting.

(When SW2 is being pushed for 2 or 3 seconds, it displayed at OWED FND).