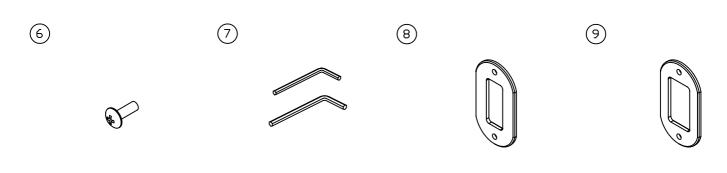

## 3. COMPONENTS

| NO. | PART NAME                 | SPEC.             | QUANTITY | CODE NO.    |
|-----|---------------------------|-------------------|----------|-------------|
| 1   | MANUAL                    | MANUAL            | 1        | MCRCOBOX002 |
| 2   | AC POWER CORD             | 125V-7A(0.75)UL   | 4        | MELEOACP011 |
|     | AC FOWEN GOID             | 250V-10A(0.75)BF3 | <b>.</b> | MELEOACPOO6 |
| 3   | DOOR KEY / TICKET BOX KEY | 7001              | 2        | -           |
| 4   | CASH BOX KEY              | 6001              | 2        | _           |
| 5   | COIN BOX KEY              | 8001              | 2        | _           |
| 6   | BOLT (TH)                 | M4x20L            | 2        | _           |
| 7   | WRENCH                    | 3mm               | 1        | MXXXORENO04 |
| ,   | WHENCH                    | 4mm               | 1        | MXXXORENO02 |
| 8   | GUIDE ACRYL 20 X 45       | CLEAR PC-3.0t     | 1        | MCRCOSHE015 |
| 9   | GUIDE ACRYL 30 X 45       | CLEAR PC-3.0t     | 1        | MCRCOSHE017 |
| 10  | BALL                      | Ø <b>35</b>       | 6        | MCUC0000001 |
| 11  | BONUS Ass'y               | _                 | 1        | MCRCOMEP100 |