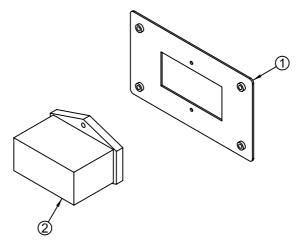

#### 10-10.ASSEMBLING TICKET FND Ass'y (CEC)

| NO. | CODE NO.    | QUANTITY | PART NAME            | SPEC.            |
|-----|-------------|----------|----------------------|------------------|
| 1   | MCRC0MEP109 | 1        | TICKET FND BKT (CEC) | SPCC-1.6t        |
| 2   | ACUC0PCB006 | 1        | TICKET OWED BOARD    | -                |
| 3   | MCRC0SHE014 | 1        | TICKET OWED ACRYL    | CLEAR ACRYL-3.0t |