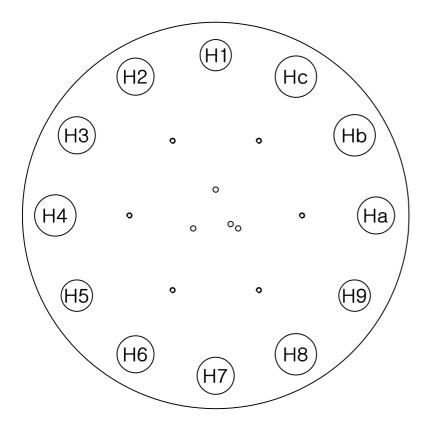

\* Setup Mode

- \* JACKPOP INITIAL VALUE(0~999)
- \* JACKPOP LIMIT VALUE(0~999)
- \* MERCY TICKET(0~9)
- \* JACKPOT INCREASE VALUE(0~999)
- \* PENDULRUM DIFFICULT(1~9)
- \* COINS PER ONE CREDIT(0~9)
- \* SPEED OF ROTARY(WHEEL)-(1~9)
- \* SPEED OF PENDULUM MOVE(1~9)
- \* HOLE TICKET <H-1>
- \* HOLE TICKET <H-2>

- \* HOLE TICKET <H-c>
- \* demo sound on/off(0,1)
- \* Return to the GAME MODE after saving Setup Mode.
- \* factory deafult setting (CEC): After power off, power on, press sw2.