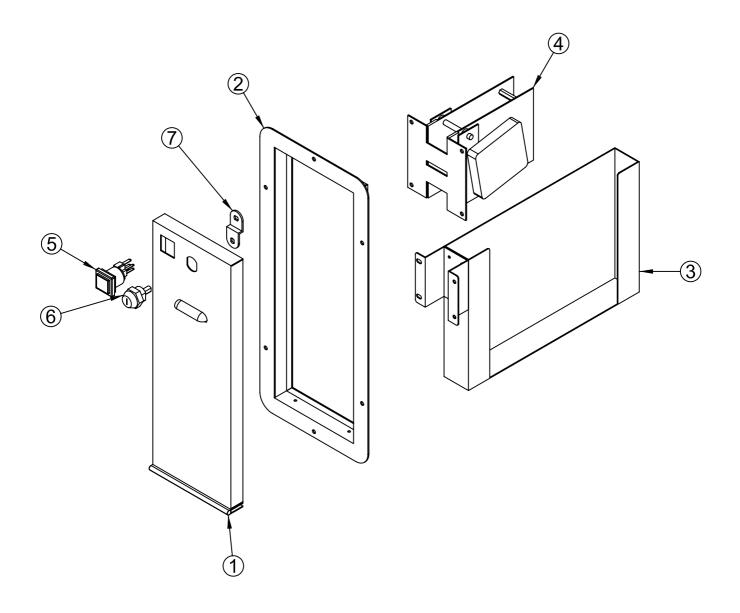

| NO. | CODE NO.    | QUANTITY | PART NAME              | SPEC.           |
|-----|-------------|----------|------------------------|-----------------|
| 1   | MCRC0MEP015 | 1        | TICKET DOOR WELD Ass'y | -               |
| 2   | MCRC0MEP016 | 1        | TICKET DOOR COVER BKT  | SPCC-1.6t       |
| 3   | MCRC0MEP017 | 1        | TICKET BOX WELD Ass'y  | -               |
| 4   | MZZZ0TID003 | 1        | TICKET DIISPENSOR      | CLECO           |
| 5   | MHA20000007 | 1        | BUTTON                 | AM1PB-26SH-R12D |
| 6   | MZZZ0KEY032 | 1        | KEY Ass'y 7001         | 7001            |
| 7   | MCRC0MEP105 | 1        | TICKET KEY PLATE       | SPCC-2.0t       |