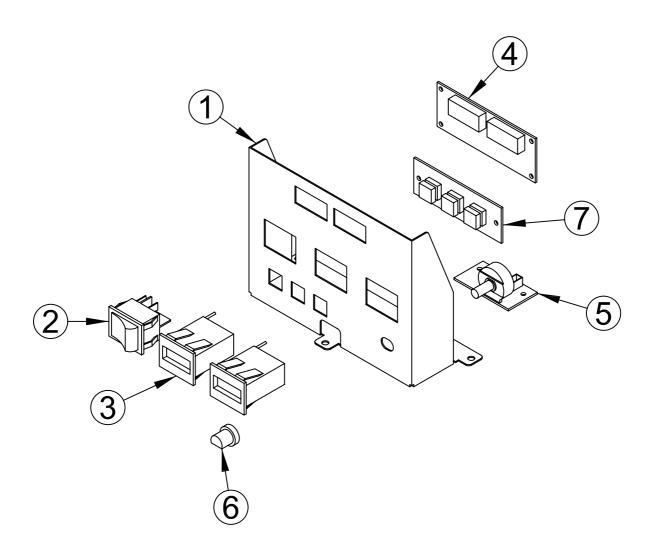

| NO. | CODE NO.    | QUANTITY | PART NAME           | SPEC.             |
|-----|-------------|----------|---------------------|-------------------|
| 1   | MCRC0MEP004 | 1        | AC POWER SWITCH BKT | SPCC-1.0t         |
| 2   | MELEOSWI004 | 1        | ROCKER SWITCH       | T-125 4P          |
| 3   | MZZZ0COU002 | 2        | COUNTER             | AMMC-712(OA127CL) |
| 4   | AALA0PCB004 | 1        | SETUP FND BOARD     | -                 |
| 5   | AMUN0PCB003 | 1        | VR-BOARD-VR-080125  | -                 |
| 6   | MELE0VOL007 | 1        | VOLUME KNOB         | -                 |
| 7   | AGKM0BOA001 | 1        | SETUP BUTTON BOARD  | -                 |