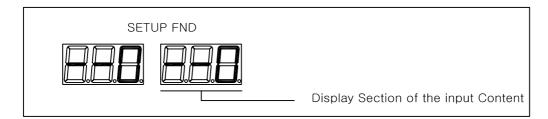

#### 5. SETUP MODE

#### 5-1. The first step of SETUP MODE

- Push SW1(SETUP) button to get into Setup Mode.
- Push SW2(MOVE) button to move to Setup Mode List.
- Push SW3(SERVICE) button to get into Data Setting Mode.
- Push SW1(SETUP) button to set up the data.
  - \* Get out of the SETUP MODE in the list of REAR.

\* Setup Mode

- \* JACKPOP INITIAL VALUE(0~999)
- \* JACKPOP LIMIT VALUE(0~999)
- \* MERCY TICKET(0~9)
- \* JACKPOT INCREASE VALUE(0~999)
- \* PENDULRUM DIFFICULT(1~9)
- \* COINS PER ONE CREDIT(0~9)
- \* SPEED OF ROTARY(WHEEL)-(1~9)
- \* SPEED OF PENDULUM MOVE(1~9)
- \* HOLE TICKET <H-1>
- \* HOLE TICKET <H-2>

- \* HOLE TICKET <H-c>
- \* demo sound on/off(0,1)
- \* Return to the GAME MODE after saving Setup Mode.
- \* factory deafult setting (CEC): After power off, power on, press sw2.