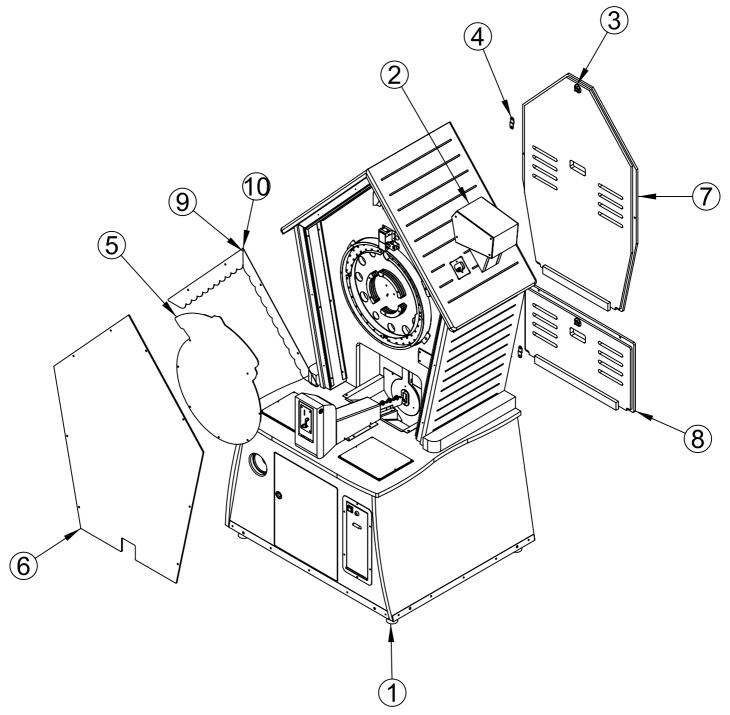

### 10-28-3.ASSEMBLING CRAZY CUCKOO ALL FIX Ass'y (CEC)

| NO. | CODE NO.    | QUANTITY | PART NAME             | SPEC.            |
|-----|-------------|----------|-----------------------|------------------|
| 1   | MCRC0WOO010 | 1        | CASE Ass'y (CEC)      | 10-27 (p.38)     |
| 2   | MCRC0MEP100 | 1        | BONUS Ass'y           | 10-2 (p.16)      |
| 3   | MZZZ0KEY032 | 2        | KEY Ass'y (7001)      | 7001             |
| 4   | MCRC0MEP072 | 2        | KEY PLATE (CEC)       | SPCC-2.0t        |
| 5   | MCRC0SHE019 | 1        | WHEEL COVER ACRYL     | CLEAR ACRYL-3.0t |
| 6   | MCRC0ACR009 | 1        | FRONT DOOR ACRYL      | CLEAR ACRYL-5.0t |
| 7   | MCRC0WOO011 | 1        | REAR UPPER DOOR (CEC) | MDF-20.0t        |
| 8   | MCRC0WOO012 | 1        | REAR LOWER DOOR (CEC) | MDF-20.0t        |
| 9   | MCRC0SHE021 | 1        | TOP DECO PET L        | PET-1.0t         |
| 10  | MCRC0SHE022 | 1        | TOP DECO PET L_mir    | PET-1.0t         |