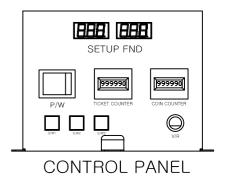

#### 5-1. The first step of SETUP MODE

- Push SW1(SETUP) button to get into Setup Mode.
- Push SW2(MOVE) button to move to Setup Mode List.
- Push SW3(SERVICE) button to get into Data Setting Mode.
- Push SW1(SETUP) button to set up the data.
  - \* Get out of the SETUP MODE in the list of REAR.

\* Setup Mode

- \* JACKPOP INITIAL VALUE(0~999)
- \* JACKPOP LIMIT VALUE(0~999)
- \* MERCY TICKET(0~9)
- \* JACKPOT INCREASE VALUE(0~999)
- \* PENDULRUM DIFFICULT(1~9)
- \* COINS PER ONE CREDIT(0~9)
- \* SPEED OF ROTARY(WHEEL)-(1~9)
- \* SPEED OF PENDULUM MOVE(1~9)
- \* HOLE TICKET <H-1>
- \* HOLE TICKET <H-2>

- \* HOLE TICKET <H-c>
- \* demo sound on/off(0,1)
- \* Return to the GAME MODE after saving Setup Mode.
- \* factory deafult setting (CEC): After power off, power on, press sw2.

#### 6-1. The first step of CLEAR MODE

- Push SW1(SETUP) button to get into Setup Mode.
- -Push SW3(SEVICE) Button to get into Clear Mode.
- -Push SW2(MOVE) button to move to setting values of Clear Mode.
- -Push SW3(ENTER) button to clear the data.
  - \* Push SW1(SETUP) button to get out of Clear Mode.
- \* Clear Mode

TICKET OWED FND

SETUP FND

\* DATA ALL CLEAR (INITIALIZING)

When the power is turned OFF and ON while SW2 being pushed, it is return to the Factory Setting.

(When SW2 is being pushed for 2 or 3 seconds, it displayed at OWED FND).

#### 8-1. The first step of TEST MODE

- You can get into TEST MODE when the machine turns ON while SW3(SERVICE)being pushed.
- Push SW1(SETUP)button to move to MODE MENU.
- Push SW3(SEVICE) button to set up the setting values.