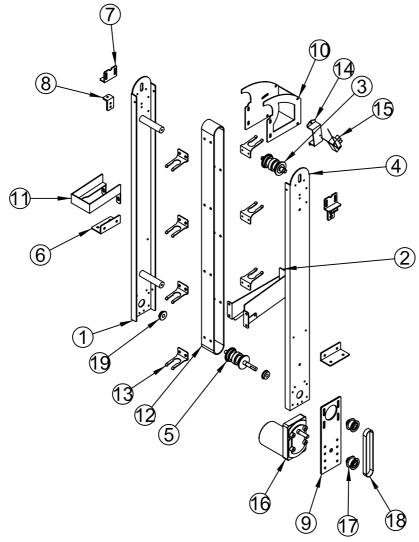

10-28-1. ASSEMBLING CRAZY CUCKOO ALL FIX Ass'y (CEC)

| NO. | CODE NO.    | QUANTITY | PART NAME                    | SPEC.          |
|-----|-------------|----------|------------------------------|----------------|
| 1   | MCRC0WOO010 | 1        | CASE Ass'y (CEC)             | 10-27 (p.38)   |
| 2   | MCRC0MEP081 | 1        | AC POWER SWITCH Ass'y        | 10-3 (p.17)    |
| 3   | MCRC0MEP082 | 1        | PENDULUM TOP LED Ass'y       | 10-11 (p.23)   |
| 4   | MCRC0MEP101 | 1        | TICKET BOX Ass'y             | 10-9 (p.22)    |
| 5   | MCRC0MEP110 | 1        | TICKET FND Ass'y (CEC)       | 10-10 (p.23)   |
| 6   | MCRC0MEP084 | 1        | NOISE FILTER Ass'y           | 10-6 (p.19)    |
| 7   | MCRC0MEP106 | 1        | POWER SMPS Ass'y (CEC)       | 10-5 (p.19)    |
| 8   | MCRC0MEP107 | 1        | MAIN BOARD Ass'y (CEC)       | 10-4 (p.18)    |
| 9   | MCRC0MEP061 | 1        | GARDEN PLATE-A               | SPCC-1.2t      |
| 10  | MCRC0MEP062 | 1        | GARDEN PLATE-A_mlr           | SPCC-1.2t      |
| 11  | MCRC0MEP075 | 1        | CUCKOO DOOR (CEC)            | SPCC-1.6t      |
| 12  | MCRC0MEP076 | 1        | CUCKOO DOOR_mlr (CEC)        | SPCC-1.6t      |
| 13  | MZZZ0SPE004 | 1        | SPEKER                       | MID 4.5 8Ω 80W |
| 14  | MCRC0MEP077 | 1        | BONUS PLATE BKT (CEC)        | SPCC-1.2t      |
| 15  | MCRC0MEP063 | 1        | COIN RETURN CHUTE            | SPCC-1.2t      |
| 16  | MCRC0MEP078 | 1        | PENDULUM CONNECTOR BKT (CEC) | SPCC-1.2t      |
| 17  | MZZZ0KEY032 | 1        | KEY Ass'y (7001)             | 7001           |
| 18  | MCRC0MEP072 | 1        | KEY PLATE (CEC)              | SPCC-2.0t      |