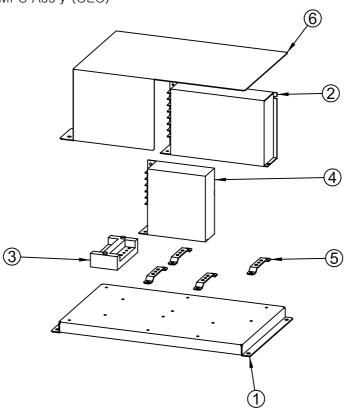

### 10-27.ASSEMBLING CASE Ass'y (CEC)

| NO. | CODE NO.    | QUANTITY | PART NAME                        | SPEC.            |  |
|-----|-------------|----------|----------------------------------|------------------|--|
| 1   | -           | 1        | MAIN CASE (CEC)                  | -                |  |
| 2   | MCRC0WOO003 | 1        | CASH BOX                         | MDF-9.0t & 15.0t |  |
| 3   | MZZZ0KEY013 | 1        | KEY Ass'y (6001)                 | 6001             |  |
| 4   | MCRC0WOO015 | 2        | CASTER Ass'y                     | -                |  |
| 5   | MCRC0WOO016 | 2        | CASTER Ass'y_mir1                | -                |  |
| 6   | MCRC0WOO017 | 2        | FRONT LOWER CASE COVER BKT (CEC) | SPCC-1.0t        |  |
| 7   | MCRC0WOO018 | 2        | SIDE LOWER CASE COVER BKT (CEC)  | SPCC-1.0t        |  |