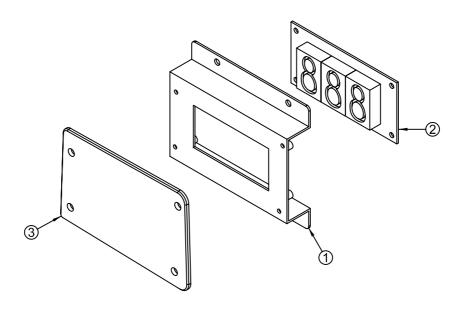

#### 10-10.ASSEMBLING TICKET FND Ass'y (CEC)

| NO. | CODE NO.    | QUANTITY | PART NAME            | SPEC.            |
|-----|-------------|----------|----------------------|------------------|
| 1   | MCRC0MEP109 | 1        | TICKET FND BKT (CEC) | SPCC-1.6t        |
| 2   | ACUC0PCB006 | 1        | TICKET OWED BOARD    | -                |
| 3   | MCRC0SHE014 | 1        | TICKET OWED ACRYL    | CLEAR ACRYL-3.0t |