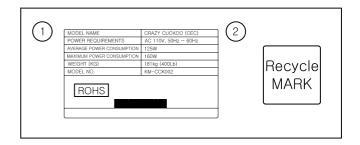

#### 1-2. SPECIFICATION

| NOMINATED VOLTAGE RANGE   | AC 110V     | AC 230V |
|---------------------------|-------------|---------|
| FUSE                      | 5A          | 3.15A   |
| NOMINATED FREQUENCY RANGE | 50Hz ~ 60Hz |         |
| AVERAGE POWER CONSUMPTION | 125W        | 88W     |
| MAXIMUM POWER CONSUMPTION | 160W        | 179W    |
| WEIGHT                    | 181kg (     | 400Lb)  |