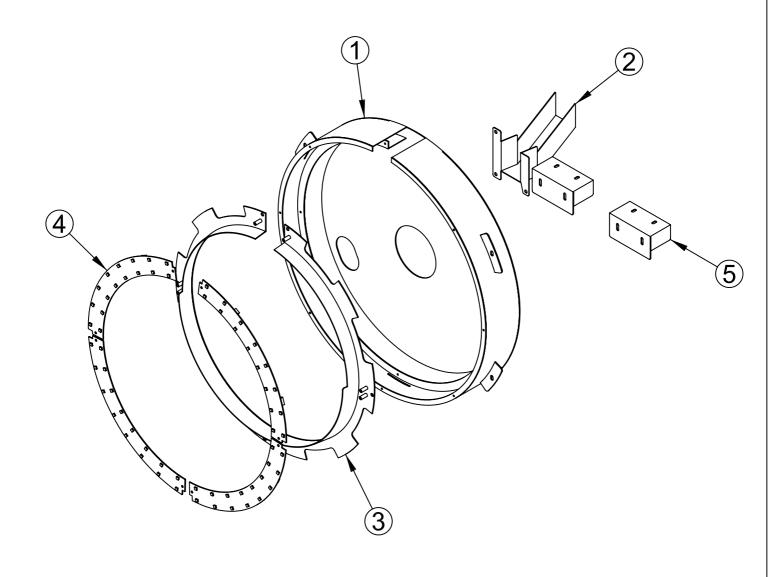

| NO. | CODE NO.    | QUANTITY | PART NAME                     | SPEC.     |
|-----|-------------|----------|-------------------------------|-----------|
| 1   | MCRC0MEP057 | 1        | ROTARY WHEEL COVER WELD Ass'y | -         |
| 2   | MCRC0MEP058 | 1        | SLOPE-1                       | SPCC-1.2t |
| 3   | MCRC0MEP059 | 1        | PCB BKT WELD Ass'y            | -         |
| 4   | ACUC0PCB008 | 4        | BONUS LIGHT BOARD             | -         |
| 5   | MCRC0MEP060 | 2        | ROTARY BODY-A BOTTOM SUPPORT  | SPCC-1.6t |