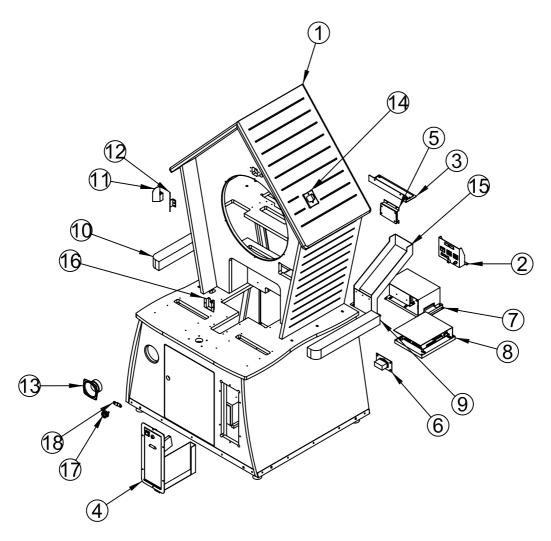

10-28-1. ASSEMBLING CRAZY CUCKOO ALL FIX Ass'y (CEC)

| NO. | CODE NO.    | QUANTITY | PART NAME                    | SPEC.          |
|-----|-------------|----------|------------------------------|----------------|
| 1   | MCRC0WOO010 | 1        | CASE Ass'y (CEC)             | 10-27 (p.38)   |
| 2   | MCRC0MEP081 | 1        | AC POWER SWITCH Ass'y        | 10-3 (p.17)    |
| 3   | MCRC0MEP082 | 1        | PENDULUM TOP LED Ass'y       | 10-11 (p.23)   |
| 4   | MCRC0MEP101 | 1        | TICKET BOX Ass'y             | 10-9 (p.22)    |
| 5   | MCRC0MEP110 | 1        | TICKET FND Ass'y (CEC)       | 10-10 (p.23)   |
| 6   | MCRC0MEP084 | 1        | NOISE FILTER Ass'y           | 10-6 (p.19)    |
| 7   | MCRC0MEP106 | 1        | POWER SMPS Ass'y (CEC)       | 10-5 (p.19)    |
| 8   | MCRC0MEP107 | 1        | MAIN BOARD Ass'y (CEC)       | 10-4 (p.18)    |
| 9   | MCRC0MEP061 | 1        | GARDEN PLATE-A               | SPCC-1.2t      |
| 10  | MCRC0MEP062 | 1        | GARDEN PLATE-A_mlr           | SPCC-1.2t      |
| 11  | MCRC0MEP075 | 1        | CUCKOO DOOR (CEC)            | SPCC-1.6t      |
| 12  | MCRC0MEP076 | 1        | CUCKOO DOOR_mlr (CEC)        | SPCC-1.6t      |
| 13  | MZZZ0SPE004 | 1        | SPEKER                       | MID 4.5 8Ω 80W |
| 14  | MCRC0MEP077 | 1        | BONUS PLATE BKT (CEC)        | SPCC-1.2t      |
| 15  | MCRC0MEP063 | 1        | COIN RETURN CHUTE            | SPCC-1.2t      |
| 16  | MCRC0MEP078 | 1        | PENDULUM CONNECTOR BKT (CEC) | SPCC-1.2t      |
| 17  | MZZZ0KEY032 | 1        | KEY Ass'y (7001)             | 7001           |
| 18  | MCRC0MEP072 | 1        | KEY PLATE (CEC)              | SPCC-2.0t      |