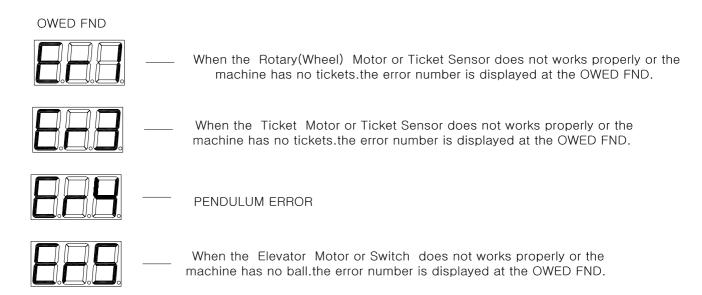

## 7. ERROR NO.

# TROUBLESHOOTING TABLE

| NO | PROBLEMS                    | CAUSE                                                | COUNTERMEASURES                                              | REFERENCE<br>PAGE |
|----|-----------------------------|------------------------------------------------------|--------------------------------------------------------------|-------------------|
|    |                             | REAR POWER S/W IS TURNED<br>OFF                      | TURN ON THE REAR POWER S/W                                   | P39-6             |
| 1  | NO POWER ON GAME MACHINE    | FRONT POWER S/W IS TURNED OFF                        | TURN ON THE FRONT POWER S/W                                  | P17-@             |
|    |                             | FUSE IS BLOWN                                        | CHANGE A FUSE                                                | P19-@             |
|    |                             | VOLUME IS NOT ADJUSTED                               | CHANGE VOLUME PCB                                            | P17-⑤             |
|    |                             |                                                      | EXECUTE SOUND TEST MODE IN TEST MODE                         |                   |
| 2  | NO SOUND                    | MAIN BD IS CONDEMNED                                 | CHANGE MAIN BD                                               | P18-①             |
|    |                             |                                                      | EXECUTE SOUND TEST MODE IN TEST MODE                         | P18-①             |
|    |                             | CPU BD IS CONDEMNED                                  | CHANGE CPU BD                                                | P18-(1)           |
|    |                             |                                                      | CHECK COIN MECH IF IT HAS A SAMPLE MEDAL                     | P15-(2)           |
|    |                             |                                                      |                                                              | 1                 |
| 3  | COIN ACCEPTER DOES NOT WORK | COIN MECH REJECT COIN                                | CONTROL VR OF COIN MECH                                      | P15-@             |
|    |                             |                                                      | CHANGE COIN MECH                                             | P15-@             |
|    |                             |                                                      | CHECK COIN CONNECTOR                                         | P15-@             |
|    |                             | RED LIGHT ON THE TICKET                              | CHECK IF TICKET IS EMPTY                                     |                   |
|    | TICKET IS NOT DISPENSED     | DISPENSER                                            | CHECK IF TICKET IS STUCK                                     |                   |
| 4  |                             | XET IS NOT DISPENSED  TICKET DISPENSER DOES NOT WORK | CHECK CONNECTOR                                              |                   |
| ·  |                             |                                                      | CHANGE TICKET DISPENSER                                      | P22-4             |
|    |                             |                                                      | EXECUTE TICKET TEST IN TEST MODE(8-1, #3~#6 TEST)            |                   |
|    |                             |                                                      | CHANGE MAIN BD                                               | P18-①             |
|    |                             | ILUM DOES NOT MOVE MOTOR DOES NOT WORK               | CHECK THE ELECTRIC VOLTAGE IF YOU MEASURE AT LEAST DC+12V    | P34-9             |
| 5  | PENDULUM DOES NOT MOVE      |                                                      | CHECK SENSOR                                                 | P34-9             |
|    |                             |                                                      | EXECUTE PENDULUM MOTOR TEST MODE IN TEST MODE(8-1, #13~#14)  | P9                |
|    |                             |                                                      | CHANGE A SOLENOID                                            | P21-7             |
| 6  | CUCKOO BIRD DOES NOT MOVE   | SOLENOID DOES NOT WORK                               | CHANGE MAIN BD                                               | P18-①             |
|    |                             | THE MACHINE IS EMPTY                                 | FILL WITH BALLS                                              | P3-9              |
| 7  | DALL IO NOT DDODED          | ELEVATOR DOES NOT WORK                               | CHECK MICRO SWITCH(N.O)                                      | P32-15            |
| 7  | BALL IS NOT DROPED          | SOLENOID DOES NOT WORK                               | CHANGE SOLENOID                                              | P20-@             |
|    |                             | SOLENOID DOES NOT WORK                               | CHANGE MAIN BD                                               | P18-①             |
|    |                             | CONNECTOR IS WRONG                                   | RECONECT THE WIRES                                           |                   |
| 8  | DISPLAY LED DOES NOT WORK   | CONNECTOR IS WHONG                                   | CHANGE MAIN BD                                               | P18-1             |
|    |                             | WIRING HARNESS IS CUT                                | RECONNECT THE WIRES                                          |                   |
|    |                             | HARNESS CONNECTED TO THE MOTOR IS FAULTY             | RECONNECT THE WIRES                                          | P32-16            |
|    |                             | EMPTY OF BALLS                                       | FILL WITH BALLS(4 BALL AT LEAST)                             | P3-9              |
| 9  | ELEVATOR DOES NOT WORK      | MIODO OM DOES NOT WORKS                              | CHECK IF SWITCH(#5 OF 8-2) IS WORKS<br>PROPERLY IN TEST MODE | P32-15            |
|    |                             | MICRO SW DOES NOT WORKS PROPERLY                     | CHANGE MICRO SW                                              | P32-15            |
|    |                             |                                                      | CHANGE MAIN BD                                               | P18-①             |

| NO  | PROBLEMS                                             | CAUSE                              | COUNTERMEASURES                                            | REFERENCE<br>PAGE                                             |       |
|-----|------------------------------------------------------|------------------------------------|------------------------------------------------------------|---------------------------------------------------------------|-------|
|     |                                                      | WINI MIC                           | WIN MICRO SW DOES NOT WORK                                 | CHECK IF SWITCH(#11 OF 8-2) IS WORKS<br>PROPERLY IN TEST MODE | P26-3 |
|     |                                                      | PROPERLY                           | CHANGE MICRO SW                                            | P26-3                                                         |       |
| 10  | THE COIN IS PASSED THROUGH THE HOLE OF PENDULUM, BUT |                                    | CHANGE MAIN BD                                             | P18-①                                                         |       |
| 10  | THE BALL IS NOT DROPPED                              | DALL OUT OW DOES NOT WORK          | CHECK IF SW(#6 OF 7-2) IS WORKING<br>PROPERLY IN TEST MODE | 35-16                                                         |       |
|     |                                                      | BALL OUT SW DOES NOT WORK PROPERLY | CHANGE MICRO SW                                            | 35-16                                                         |       |
|     |                                                      |                                    | CHANGE MAIN BD                                             | P18-①                                                         |       |
|     |                                                      |                                    | CHECK SENSOR WIRING                                        |                                                               |       |
| 11  | THE SCORE ON THE WHEEL IS NOT CORRECT                | ENCODER SNSOR IS FAULTY            | CHANGE SENSOR                                              | P35-12                                                        |       |
|     | 33,11,23,                                            |                                    | CHANGE MAIN BD                                             | P18-①                                                         |       |
|     |                                                      | WIRING HARNESS IS CUT              | CHECK THE WIRING HARNESS                                   |                                                               |       |
|     |                                                      | CONNECTOR IS FAULTY                | CHECK THE CONNECTOR                                        |                                                               |       |
| 12  | THE LETTER ON THE FND IS<br>BROKEN                   | INPUT AND OUTPUT ARE<br>SWITCHED   | SWITHCH THE INPUT AND OUTPUT CONNECTOR                     |                                                               |       |
|     |                                                      | FND BOARD IS FAULTY                | CHANGE FND BOARD                                           | P16-@,P23-@                                                   |       |
|     |                                                      | TIND BOARD IS FAULT                | CHANGE MAIN BD                                             | P18-1)                                                        |       |
|     |                                                      | DC POWER TO SMPS IS CUT OFF        | CHANGE THE SMPS                                            | P19-2,3                                                       |       |
|     | ELECTRIC POWER IS SUPPLIED,                          | CONNECTION OF WIRING IS WRONG      | RECONNECT THE WIRES                                        |                                                               |       |
| 13  | BUT THE MACHINE DOES NOT WORK                        | WIRING HARNESS IS CUT              | CHECK THE WIRES AND RECONNECT THE WIRES                    |                                                               |       |
|     |                                                      | MAIN BOARD IS FAULTY               | CHANGE MAIN BD                                             | P18-①                                                         |       |
|     |                                                      | CPU BOARD IS FAULTY                | CHANGE CPU BOARD                                           | P18-2                                                         |       |
| 1.4 | ALL SAVED DATE ARE DELETED                           | SETUP SW IS WONG                   | SETUP SW2 IS BEING PUSHED                                  | P17-7                                                         |       |
| 14  | 14 ALL SAVED DATE ARE DELETED                        | DETUR SW IS WUNG                   | CHANGE SETUP BUTTON PCB                                    | P17-7                                                         |       |