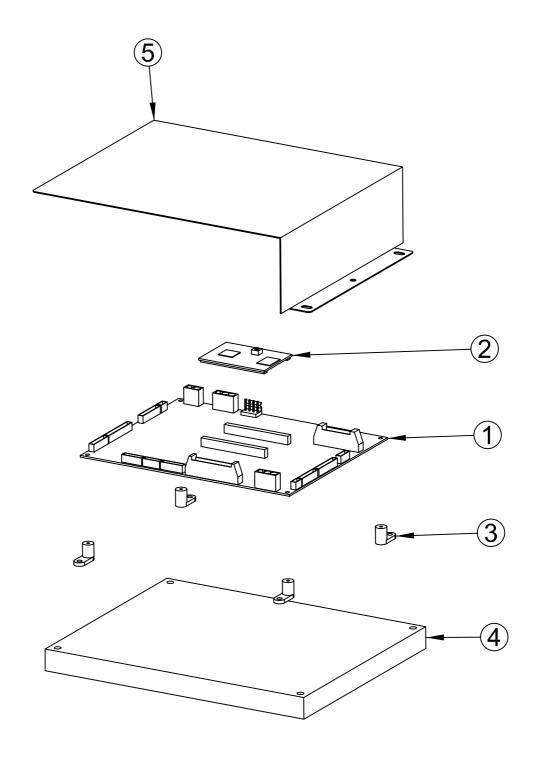

#### 10-4.ASSEMBLING MAIN BOARD Ass'y (CEC)

| NO. | CODE NO.    | QUANTITY | PART NAME              | SPEC.     |
|-----|-------------|----------|------------------------|-----------|
| 1   | ACRC0PCB001 | 1        | MAIN BOARD             | -         |
| 2   | ACRC0PCB002 | 1        | CPU BOARD              | -         |
| 3   | -           | 4        | PCB SUPPORT            | -         |
| 4   | MCRC0WOO009 | 1        | MAIN BOARD PLATE (CEC) | MDF-20.0t |
| 5   | MCRC0ACR001 | 1        | MAIN PCB PET COVER     | PET-0.8t  |