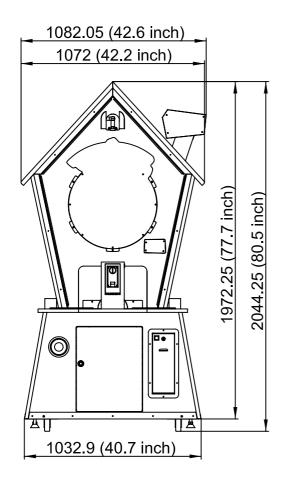

AY ACRYL-L Ass'y
- 10-13.ASSEMBLING FRONT DISPLAY ACRYL-R Ass'v
- 10-14.ASSEMBLING COIN SLOPE Ass'v
- 10-15.ASSEMBLING COIN CHECK Ass'y
- 10-16.ASSEMBLING SIDE LED LIGHT BKT Ass'v
- 10-17.ASSEMBLING SIDE LED LIGHT BKT Ass'y\_mir
- 10-18. ASSEMBLING SIDE TOP LED LIGHT BKT Ass'y
- 10-19.ASSEMBLING SIDE TOP LED LIGHT BKT Ass'y\_mir
- 10-20. ASSEMBLING TAIL PULLEY BEARING Ass'y
- 10-21.ASSEMBLING ELEVATOR Ass'y
- 10-22.ASSEMBLING PENDULUM Ass'y
- 10-23.ASSEMBLING PENDULUM MOTOR Ass'y (CEC)
- 10-24.ASSEMBLING WHEEL MOTOR Ass'y
- 10-25.ASSEMBLING ROTARY WHEEL Ass'y
- 10-26.ASSEMBLING BONUS GAME PLATE Ass'y
- 10-27.ASSEMBLING CASE Ass'y (CEC)
- 10-28.ASSEMBLING CRAZY CUCKOO ALL FIX Ass'y (CEC)
- 11. SHEET (42p)
- 12. WIRE DIAGRAM (44p)

#### 1. SPECIFICATION AND DIMENSIONS

#### 1-1. DIMENSIONS





#### 1-2. SPECIFICATION

| NOMINATED VOLTAGE RANGE   | AC 110V     | AC 230V |
|---------------------------|-------------|---------|
| FUSE                      | 5A          | 3.15A   |
| NOMINATED FREQUENCY RANGE | 50Hz ~ 60Hz |         |
| AVERAGE POWER CONSUMPTION | 125W        | 88W     |
| MAXIMUM POWER CONSUMPTION | 160W        | 179W    |
| WEIGHT                    | 181kg (     | 400Lb)  |



#### 2. NAME OF PARTS & STICKER LOCATION

#### 2-1. NAME OF PARTS



#### 2-2. STICKER LOCATION





## 3. COMPONENTS







| NO. | PART NAME                 | SPEC.             | QUANTITY | CODE NO.    |
|-----|---------------------------|-------------------|----------|-------------|
| 1   | MANUAL                    | MANUAL            | 1        | MCRCOBOX002 |
| 2   | AC POWER CORD