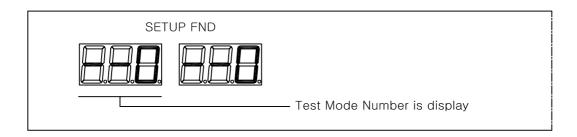

#### 8-1. The first step of TEST MODE

- You can get into TEST MODE when the machine turns ON while SW3(SERVICE)being pushed.
- Push SW1(SETUP)button to move to MODE MENU.
- Push SW3(SEVICE) button to set up the setting values.

| NO. | SETUP FND   | CONTENTS                    |
|-----|-------------|-----------------------------|
| 1   | 888         | ALL DISPLAY OFF             |
| 2   |             | ALL DISPLAY ON              |
| 3   | 888         | TICKET DISPENSER MOTOR OFF  |
| 4   | 888         | TICKET DISPENSER MOTOR ON   |
| 5   | 888         | TICKET EMPTY LAMP OFF       |
| 6   | 888         | TICKET EMPTY LAMP ON        |
| 7   | 888         | COIN COUNTER ON(SW3 PUSH)   |
| 8   | 888         | TICKET COUNTER ON(SW3 PUSH) |
| 9   | <b>888</b>  | ELEVATOR MOTOR OFF          |
| 10  | <b>8</b> 88 | ELEVATOR MOTOR ON           |
| 11  | 888         | ROTARY (WHEEL) MOTOR OFF    |
| 12  |             | ROTARY (WHEEL) MOTOR ON     |
| 13  | 888         | PEDULUM MOTOR ON            |
| 14  | 888         | PENDULUM MOTOR OFF          |
| 15  | 888         | BIRD SOL ON/OFF             |
| 16  | 888         | BALL OUT DROP ON/OFF        |