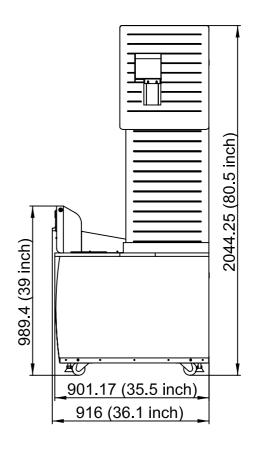

ACRYL-L Ass'y
- 10-13.ASSEMBLING FRONT DISPLAY ACRYL-R Ass'v
- 10-14.ASSEMBLING COIN SLOPE Ass'v
- 10-15.ASSEMBLING COIN CHECK Ass'y
- 10-16.ASSEMBLING SIDE LED LIGHT BKT Ass'v
- 10-17.ASSEMBLING SIDE LED LIGHT BKT Ass'y\_mir
- 10-18. ASSEMBLING SIDE TOP LED LIGHT BKT Ass'y
- 10-19.ASSEMBLING SIDE TOP LED LIGHT BKT Ass'y\_mir
- 10-20. ASSEMBLING TAIL PULLEY BEARING Ass'y
- 10-21.ASSEMBLING ELEVATOR Ass'y
- 10-22.ASSEMBLING PENDULUM Ass'y
- 10-23.ASSEMBLING PENDULUM MOTOR Ass'y (CEC)
- 10-24.ASSEMBLING WHEEL MOTOR Ass'y
- 10-25.ASSEMBLING ROTARY WHEEL Ass'y
- 10-26.ASSEMBLING BONUS GAME PLATE Ass'y
- 10-27.ASSEMBLING CASE Ass'y (CEC)
- 10-28.ASSEMBLING CRAZY CUCKOO ALL FIX Ass'y (CEC)
- 11. SHEET (42p)
- 12. WIRE DIAGRAM (44p)

#### 1. SPECIFICATION AND DIMENSIONS

#### 1-1. DIMENSIONS





#### 1-2. SPECIFICATION

| NOMINATED VOLTAGE RANGE   | AC 110V     | AC 230V |
|---------------------------|-------------|---------|
| FUSE                      | 5A          | 3.15A   |
| NOMINATED FREQUENCY RANGE | 50Hz ~ 60Hz |         |
| AVERAGE POWER CONSUMPTION | 125W        | 88W     |
| MAXIMUM POWER CONSUMPTION | 160W        | 179W    |
| WEIGHT                    | 181kg (     | 400Lb)  |



#### 2. NAME OF PARTS & STICKER LOCATION

#### 2-1. NAME OF PARTS



#### 2-2. STICKER LOCATION





## 3. COMPONENTS







| NO. | PART NAME                 | SPEC.             | QUANTITY | CODE NO.    |
|-----|---------------------------|-------------------|----------|-------------|
| 1   | MANUAL                    | MANUAL            | 1        | MCRCOBOX002 |
| 2   | AC POWER CORD