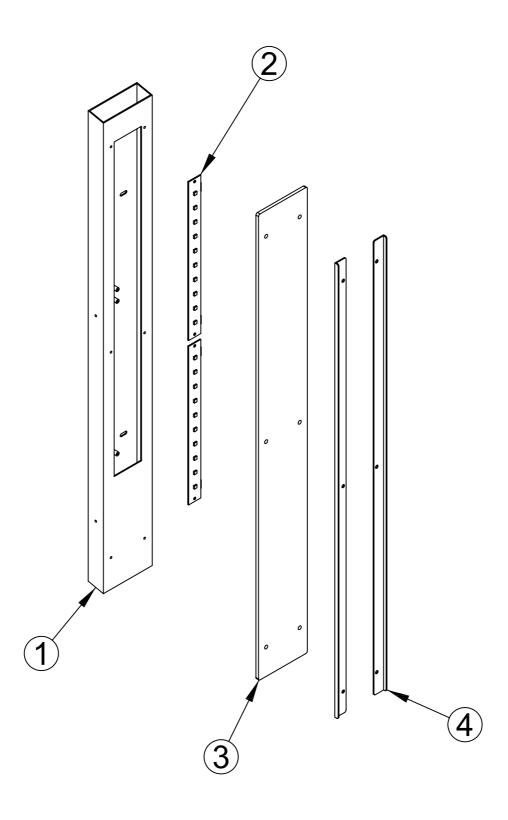

### 10-27.ASSEMBLING CASE Ass'y (CEC)

| NO. | CODE NO.    | QUANTITY | PART NAME                        | SPEC.            |  |
|-----|-------------|----------|----------------------------------|------------------|--|
| 1   | -           | 1        | MAIN CASE (CEC)                  | -                |  |
| 2   | MCRC0WOO003 | 1        | CASH BOX                         | MDF-9.0t & 15.0t |  |
| 3   | MZZZ0KEY013 | 1        | KEY Ass'y (6001)                 | 6001             |  |
| 4   | MCRC0WOO015 | 2        | CASTER Ass'y                     | -                |  |
| 5   | MCRC0WOO016 | 2        | CASTER Ass'y_mir1                | -                |  |
| 6   | MCRC0WOO017 | 2        | FRONT LOWER CASE COVER BKT (CEC) | SPCC-1.0t        |  |
| 7   | MCRC0WOO018 | 2        | SIDE LOWER CASE COVER BKT (CEC)  | SPCC-1.0t        |  |