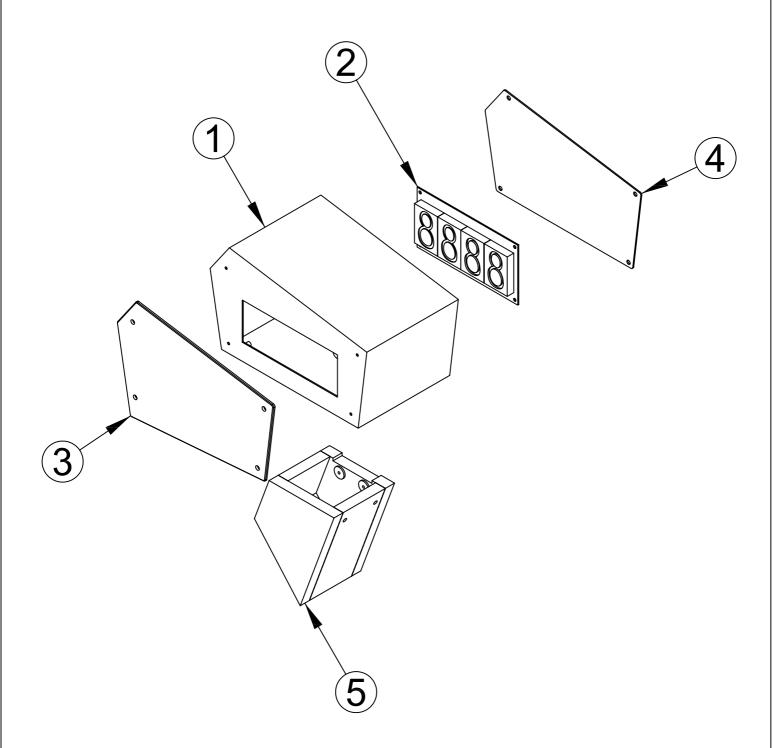

#### 10-10.ASSEMBLING TICKET FND Ass'y (CEC)

| NO. | CODE NO.    | QUANTITY | PART NAME            | SPEC.            |
|-----|-------------|----------|----------------------|------------------|
| 1   | MCRC0MEP109 | 1        | TICKET FND BKT (CEC) | SPCC-1.6t        |
| 2   | ACUC0PCB006 | 1        | TICKET OWED BOARD    | -                |
| 3   | MCRC0SHE014 | 1        | TICKET OWED ACRYL    | CLEAR ACRYL-3.0t |