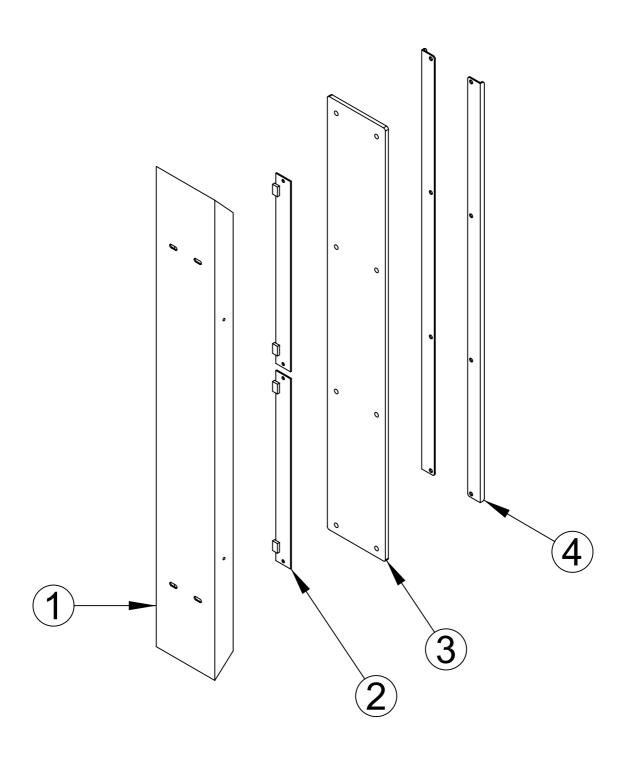

### 10-27.ASSEMBLING CASE Ass'y (CEC)

| NO. | CODE NO.    | QUANTITY | PART NAME                        | SPEC.            |  |
|-----|-------------|----------|----------------------------------|------------------|--|
| 1   | -           | 1        | MAIN CASE (CEC)                  | -                |  |
| 2   | MCRC0WOO003 | 1        | CASH BOX                         | MDF-9.0t & 15.0t |  |
| 3   | MZZZ0KEY013 | 1        | KEY Ass'y (6001)                 | 6001             |  |
| 4   | MCRC0WOO015 | 2        | CASTER Ass'y                     | -                |  |
| 5   | MCRC0WOO016 | 2        | CASTER Ass'y_mir1                | -                |  |
| 6   | MCRC0WOO017 | 2        | FRONT LOWER CASE COVER BKT (CEC) | SPCC-1.0t        |  |
| 7   | MCRC0WOO018 | 2        | SIDE LOWER CASE COVER BKT (CEC)  | SPCC-1.0t        |  |