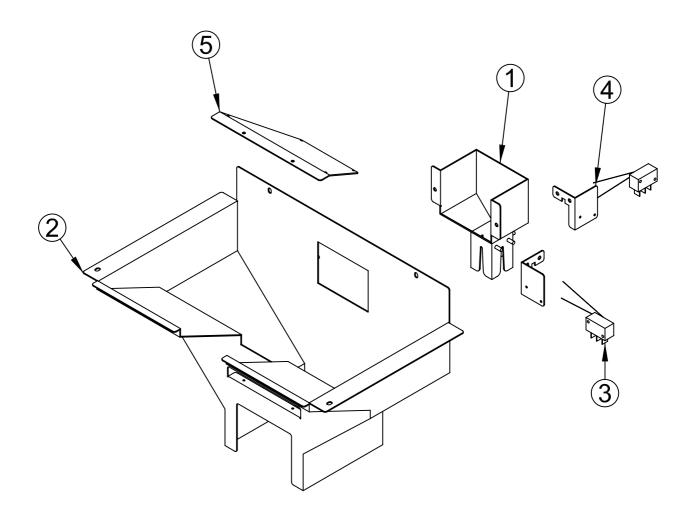

### 10-27.ASSEMBLING CASE Ass'y (CEC)

| NO. | CODE NO.    | QUANTITY | PART NAME                        | SPEC.            |  |
|-----|-------------|----------|----------------------------------|------------------|--|
| 1   | -           | 1        | MAIN CASE (CEC)                  | -                |  |
| 2   | MCRC0WOO003 | 1        | CASH BOX                         | MDF-9.0t & 15.0t |  |
| 3   | MZZZ0KEY013 | 1        | KEY Ass'y (6001)                 | 6001             |  |
| 4   | MCRC0WOO015 | 2        | CASTER Ass'y                     | -                |  |
| 5   | MCRC0WOO016 | 2        | CASTER Ass'y_mir1                | -                |  |
| 6   | MCRC0WOO017 | 2        | FRONT LOWER CASE COVER BKT (CEC) | SPCC-1.0t        |  |
| 7   | MCRC0WOO018 | 2        | SIDE LOWER CASE COVER BKT (CEC)  | SPCC-1.0t        |  |

10-28-1. ASSEMBLING CRAZY CUCKOO ALL FIX Ass'y (CEC)

| NO. | CODE NO.    | QUANTITY | PART NAME                    | SPEC.          |
|-----|-------------|----------|------------------------------|----------------|
| 1   | MCRC0WOO010 | 1        | CASE Ass'y (CEC)             | 10-27 (p.38)   |
| 2   | MCRC0MEP081 | 1        | AC POWER SWITCH Ass'y        | 10-3 (p.17)    |
| 3   | MCRC0MEP082 | 1        | PENDULUM TOP LED Ass'y       | 10-11 (p.23)   |
| 4   | MCRC0MEP101 | 1        | TICKET BOX Ass'y             | 10-9 (p.22)    |
| 5   | MCRC0MEP110 | 1        | TICKET FND Ass'y (CEC)       | 10-10 (p.23)   |
| 6   | MCRC0MEP084 | 1        | NOISE FILTER Ass'y           | 10-6 (p.19)    |
| 7   | MCRC0MEP106 | 1        | POWER SMPS Ass'y (CEC)       | 10-5 (p.19)    |
| 8   | MCRC0MEP107 | 1        | MAIN BOARD Ass'y (CEC)       | 10-4 (p.18)    |
| 9   | MCRC0MEP061 | 1        | GARDEN PLATE-A               | SPCC-1.2t      |
| 10  | MCRC0MEP062 | 1        | GARDEN PLATE-A_mlr           | SPCC-1.2t      |
| 11  | MCRC0MEP075 | 1        | CUCKOO DOOR (CEC)            | SPCC-1.6t      |
| 12  | MCRC0MEP076 | 1        | CUCKOO DOOR_mlr (CEC)        | SPCC-1.6t      |
| 13  | MZZZ0SPE004 | 1        | SPEKER                       | MID 4.5 8Ω 80W |
| 14  | MCRC0MEP077 | 1        | BONUS PLATE BKT (CEC)        | SPCC-1.2t      |
| 15  | MCRC0MEP063 | 1        | COIN RETURN CHUTE            | SPCC-1.2t      |
| 16  | MCRC0MEP078 | 1        | PENDULUM CONNECTOR BKT (CEC) | SPCC-1.2t      |
| 17  | MZZZ0KEY032 | 1        | KEY Ass'y (7001)             | 7001           |
| 18  | MCRC0MEP072 | 1        | KEY PLATE (CEC)              | SPCC-2.0t      |