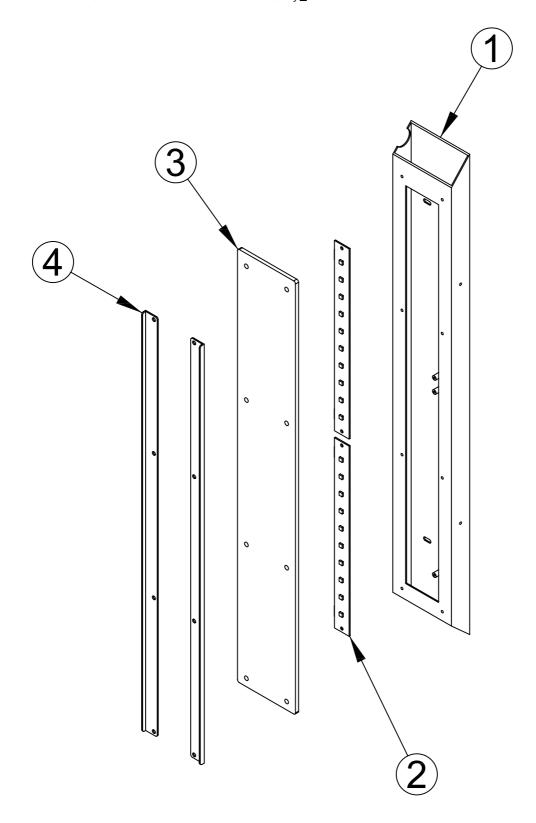

### 10-27.ASSEMBLING CASE Ass'y (CEC)

| NO. | CODE NO.    | QUANTITY | PART NAME                        | SPEC.            |  |
|-----|-------------|----------|----------------------------------|------------------|--|
| 1   | -           | 1        | MAIN CASE (CEC)                  | -                |  |
| 2   | MCRC0WOO003 | 1        | CASH BOX                         | MDF-9.0t & 15.0t |  |
| 3   | MZZZ0KEY013 | 1        | KEY Ass'y (6001)                 | 6001             |  |
| 4   | MCRC0WOO015 | 2        | CASTER Ass'y                     | -                |  |
| 5   | MCRC0WOO016 | 2        | CASTER Ass'y_mir1                | -                |  |
| 6   | MCRC0WOO017 | 2        | FRONT LOWER CASE COVER BKT (CEC) | SPCC-1.0t        |  |
| 7   | MCRC0WOO018 | 2        | SIDE LOWER CASE COVER BKT (CEC)  | SPCC-1.0t        |  |