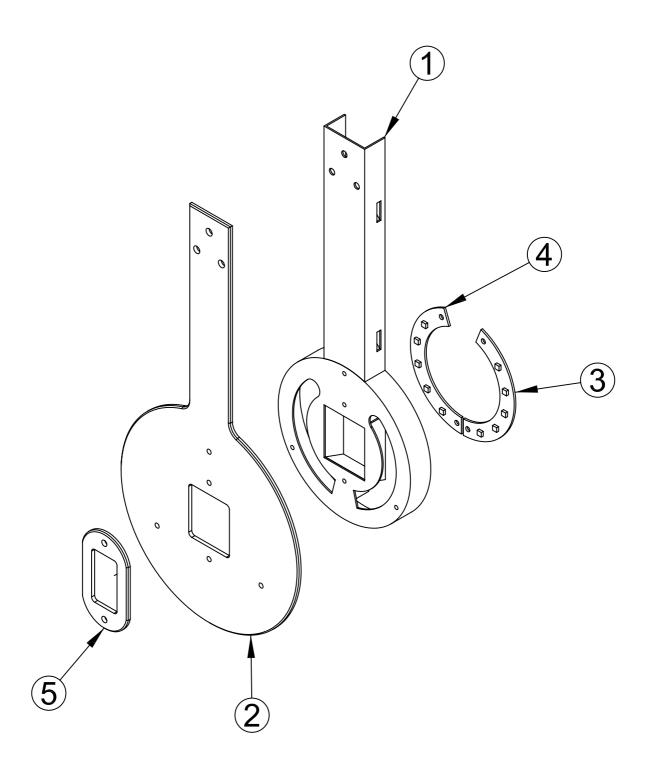

| NO. | CODE NO.    | QUANTITY | PART NAME               | SPEC.        |
|-----|-------------|----------|-------------------------|--------------|
| 1   | MCRC0MEP010 | 1        | CUCKOO BODY             | SPCC-2.0t    |
| 2   | MCRC0MEP011 | 1        | SOLENOID BKT            | SPCC-1.6t    |
| 3   | MCRC0MEP012 | 1        | HINGE BKT               | SPCC-1.6t    |
| 4   | MCRC0MEP013 | 1        | HINGE BKT_mir           | SPCC-1.6t    |
| 5   | MCUC0000006 | 2        | FRANGE DU BUSH          | D6 X 6L      |
| 6   | MCRC0MEP014 | 1        | CUCKOO PLATE WELD Ass'y | -            |
| 7   | MCUC0000004 | 1        | SOLENOID                | DS-08A (12V) |
| 8   | MCUC0VAC001 | 1        | CUCKOO VACUUM FORMING   | -            |