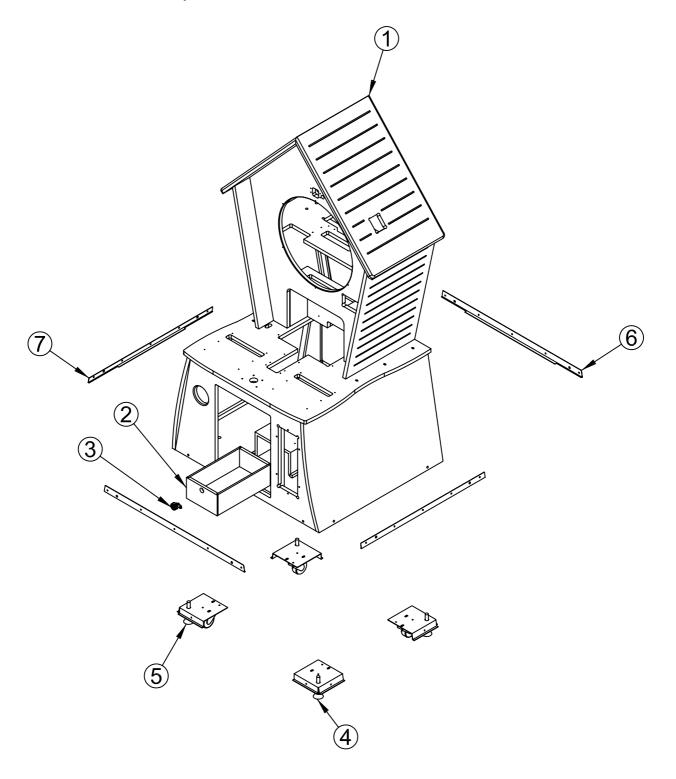

### 10-27.ASSEMBLING CASE Ass'y (CEC)

| NO. | CODE NO.    | QUANTITY | PART NAME                        | SPEC.            |  |
|-----|-------------|----------|----------------------------------|------------------|--|
| 1   | -           | 1        | MAIN CASE (CEC)                  | -                |  |
| 2   | MCRC0WOO003 | 1        | CASH BOX                         | MDF-9.0t & 15.0t |  |
| 3   | MZZZ0KEY013 | 1        | KEY Ass'y (6001)                 | 6001             |  |
| 4   | MCRC0WOO015 | 2        | CASTER Ass'y                     | -                |  |
| 5   | MCRC0WOO016 | 2        | CASTER Ass'y_mir1                | -                |  |
| 6   | MCRC0WOO017 | 2        | FRONT LOWER CASE COVER BKT (CEC) | SPCC-1.0t        |  |
| 7   | MCRC0WOO018 | 2        | SIDE LOWER CASE COVER BKT (CEC)  | SPCC-1.0t        |  |

10-28-1. ASSEMBLING CRAZY CUCKOO ALL FIX Ass'y (CEC)

| NO. | CODE NO.    | QUANTITY | PART NAME                    | SPEC.          |
|-----|-------------|----------|------------------------------|----------------|
| 1   | MCRC0WOO010 | 1        | CASE Ass'y (CEC)             | 10-27 (p.38)   |
| 2   | MCRC0MEP081 | 1        | AC POWER SWITCH Ass'y        | 10-3 (p.17)    |
| 3   | MCRC0MEP082 | 1        | PENDULUM TOP LED Ass'y       | 10-11 (p.23)   |
| 4   | MCRC0MEP101 | 1        | TICKET BOX Ass'y             | 10-9 (p.22)    |
| 5   | MCRC0MEP110 | 1        | TICKET FND Ass'y (CEC)       | 10-10 (p.23)   |
| 6   | MCRC0MEP084 | 1        | NOISE FILTER Ass'y           | 10-6 (p.19)    |
| 7   | MCRC0MEP106 | 1        | POWER SMPS Ass'y (CEC)       | 10-5 (p.19)    |
| 8   | MCRC0MEP107 | 1        | MAIN BOARD Ass'y (CEC)       | 10-4 (p.18)    |
| 9   | MCRC0MEP061 | 1        | GARDEN PLATE-A               | SPCC-1.2t      |
| 10  | MCRC0MEP062 | 1        | GARDEN PLATE-A_mlr           | SPCC-1.2t      |
| 11  | MCRC0MEP075 | 1        | CUCKOO DOOR (CEC)            | SPCC-1.6t      |
| 12  | MCRC0MEP076 | 1        | CUCKOO DOOR_mlr (CEC)        | SPCC-1.6t      |
| 13  | MZZZ0SPE004 | 1        | SPEKER                       | MID 4.5 8Ω 80W |
| 14  | MCRC0MEP077 | 1        | BONUS PLATE BKT (CEC)        | SPCC-1.2t      |
| 15  | MCRC0MEP063 | 1        | COIN RETURN CHUTE            | SPCC-1.2t      |
| 16  | MCRC0MEP078 | 1        | PENDULUM CONNECTOR BKT (CEC) | SPCC-1.2t      |
| 17  | MZZZ0KEY032 | 1        | KEY Ass'y (7001)             | 7001           |
| 18  | MCRC0MEP072 | 1        | KEY PLATE (CEC)              | SPCC-2.0t      |