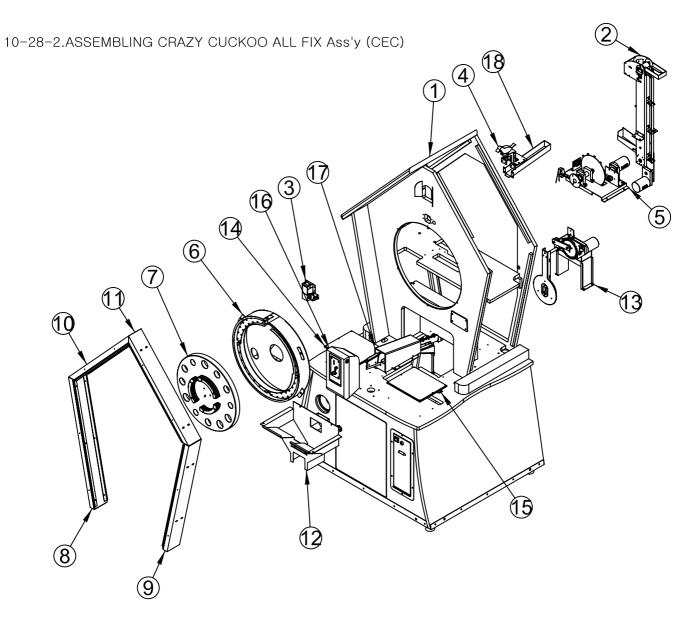

### 10-28-3.ASSEMBLING CRAZY CUCKOO ALL FIX Ass'y (CEC)

| NO. | CODE NO.    | QUANTITY | PART NAME             | SPEC.            |
|-----|-------------|----------|-----------------------|------------------|
| 1   | MCRC0WOO010 | 1        | CASE Ass'y (CEC)      | 10-27 (p.38)     |
| 2   | MCRC0MEP100 | 1        | BONUS Ass'y           | 10-2 (p.16)      |
| 3   | MZZZ0KEY032 | 2        | KEY Ass'y (7001)      | 7001             |
| 4   | MCRC0MEP072 | 2        | KEY PLATE (CEC)       | SPCC-2.0t        |
| 5   | MCRC0SHE019 | 1        | WHEEL COVER ACRYL     | CLEAR ACRYL-3.0t |
| 6   | MCRC0ACR009 | 1        | FRONT DOOR ACRYL      | CLEAR ACRYL-5.0t |
| 7   | MCRC0WOO011 | 1        | REAR UPPER DOOR (CEC) | MDF-20.0t        |
| 8   | MCRC0WOO012 | 1        | REAR LOWER DOOR (CEC) | MDF-20.0t        |
| 9   | MCRC0SHE021 | 1        | TOP DECO PET L        | PET-1.0t         |
| 10  | MCRC0SHE022 | 1        | TOP DECO PET L_mir    | PET-1.0t         |